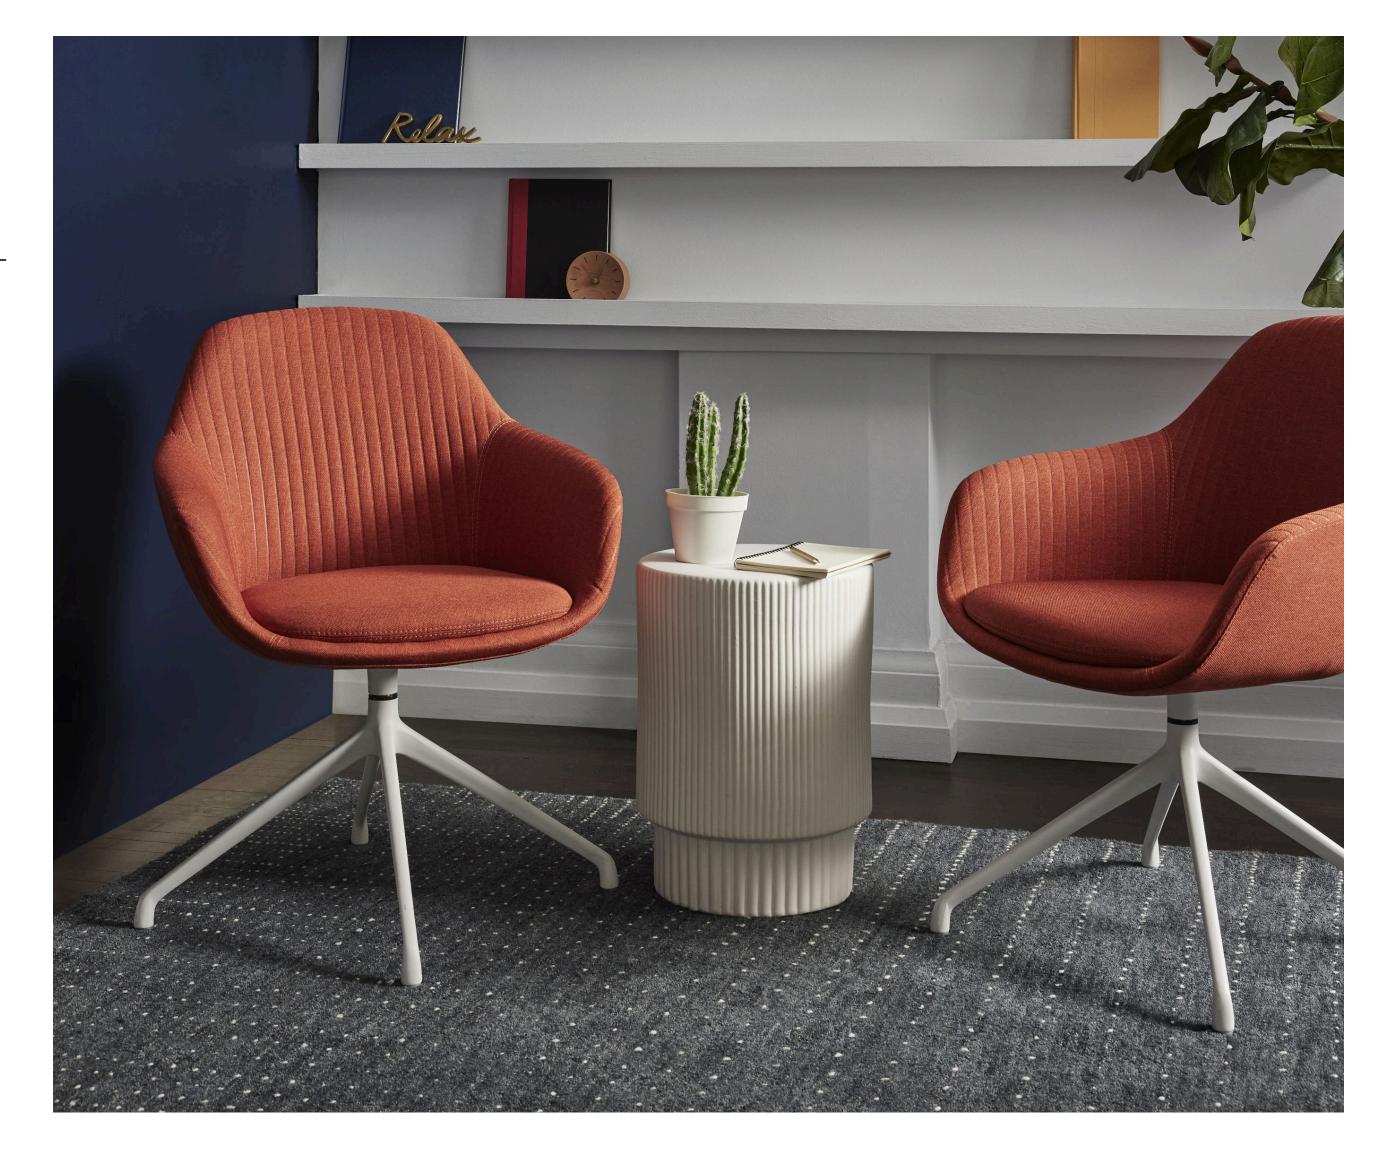

# Guest Chair (Open Box)

### **OVERVIEW**

Make a great first impression with the Branch Guest Chair. Modern lines meet playful colors and a swiveling base to create a beautiful and practical accent for reception areas, casual meeting rooms and lounge space.

Features a contoured shape for a modern and elegant fit in reception areas and lounge spaces, and a swiveling steel base with four legs, powder-coated for exceptional resilience.