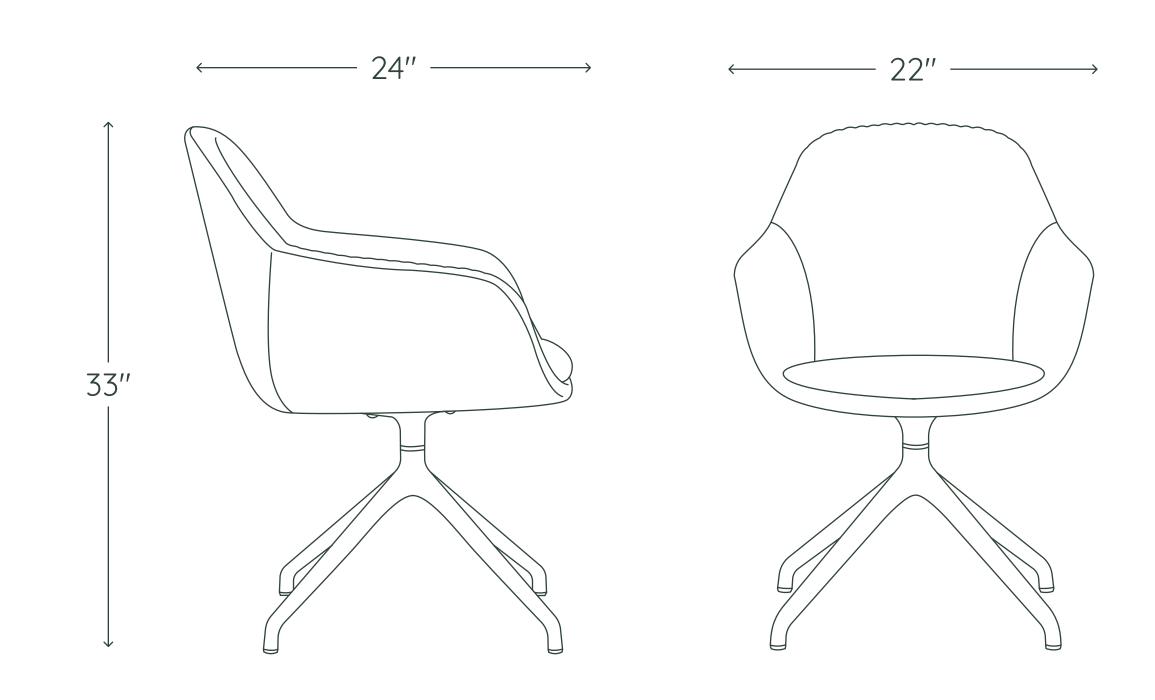

### **SPECIFICATIONS**

Overall: 22"W x 24"D x 33"H

Max capacity: 275 lbs

Assembled weight: 40 lbs