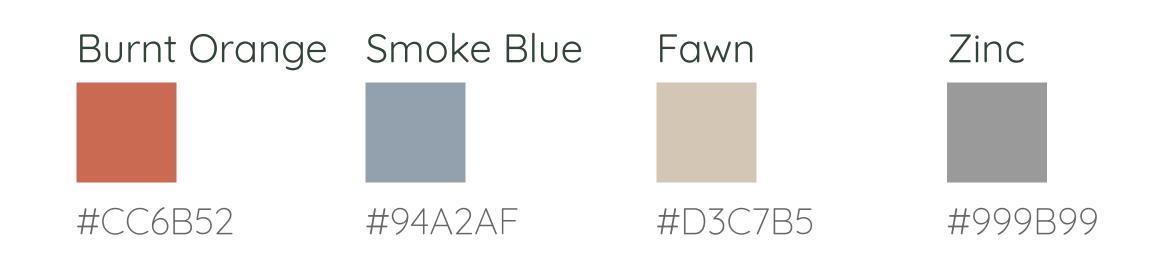

anty">https://www.branchfurniture.com/pages/warranty</a>.

## **CLEANING AND CARE**

**Base:** wipe off dust with a soft cloth, and use a mild soap with water to remove stains and debris.

**Seat:** use a furniture spot-cleaner to remove any stains from your chair. Avoid bleach and waterbased cleaning products to prevent discoloration.

# Guest Chair (Open Box)

### **OVERVIEW**

Make a great first impression with the Branch Guest Chair. Modern lines meet playful colors and a swiveling base to create a beautiful and practical accent for reception areas, casual meeting rooms and lounge space.

Features a contoured shape for a modern and elegant fit in reception areas and lounge spaces, and a swiveling steel base with four legs, powder-coated for exceptional resilience.

## **SEAT COLORS**





### **SPECIFICATIONS**

Overall: 22"W x 24"D x 33"H

Max capacity: 275 lbs

Assembled weight: 40 lbs