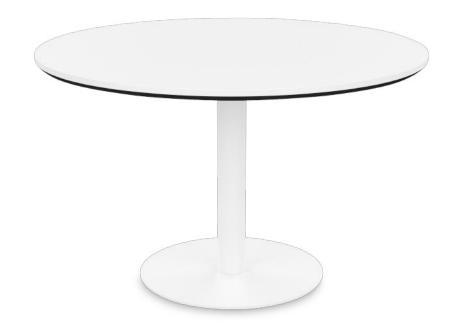

## Meeting Table

Whether anchoring a small conference room or out by the kitchen, the Branch Meeting Table gives teams a place to collaborate, brainstorm and chat about work (or everything else). Compact and stylish, the Meeting Table feels at home in any nook around the office.

### Materials

**Table Top**: textured laminate**Base:** 3mm steel