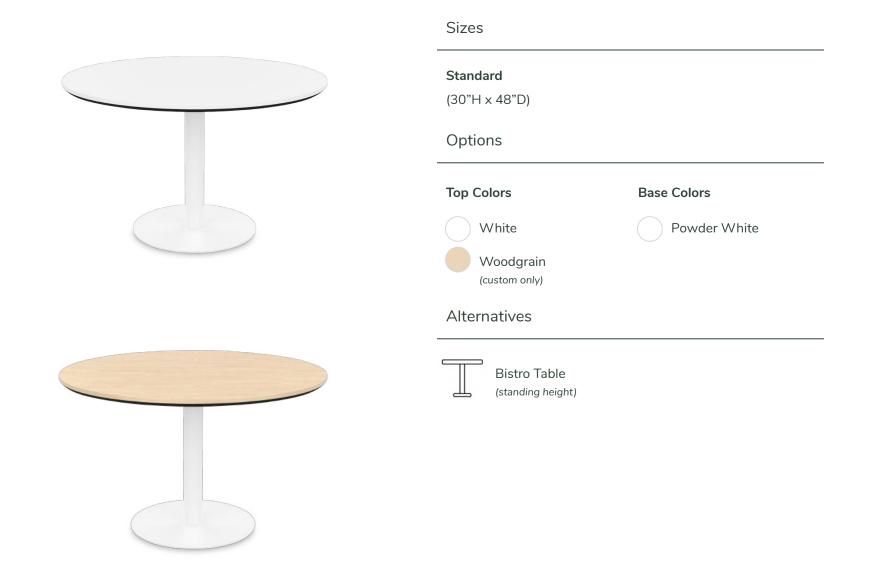

### Features

- High-density top available in woodgrain or white, stain resistant and easy to clean
- Two-tone table top with black frieze for contrast
- Rises 30" tall, with steel base for stability and style
- Flanged steel base for stability with a powder white finish
- Eligible for Branch Flex, our trade-in program

Weight: 75 pounds

Dimensions: 30"H x 48"D

Warranty: 10 Years