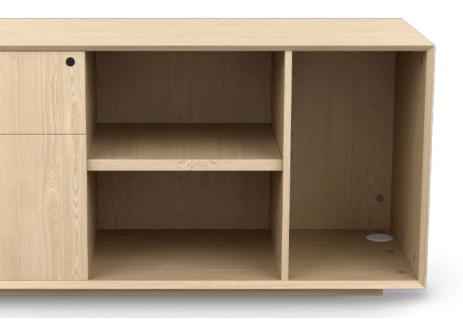

## Credenza

The Branch Credenza is a beautiful and practical accent for offices and common spaces. Spacious shelving permits easy access to necessities and display items, while a locking cabinet provides secure storage for documents and valuables.

#### Features

- Locking storage cabinet comes with two keys and can be oriented on the left or right
- Spacious shelving with dividers to keep belongings and display items organized
- Stain resistant finish in woodgrain or white
- Ships fully assembled
- Eligible for Branch Flex, our trade-in program