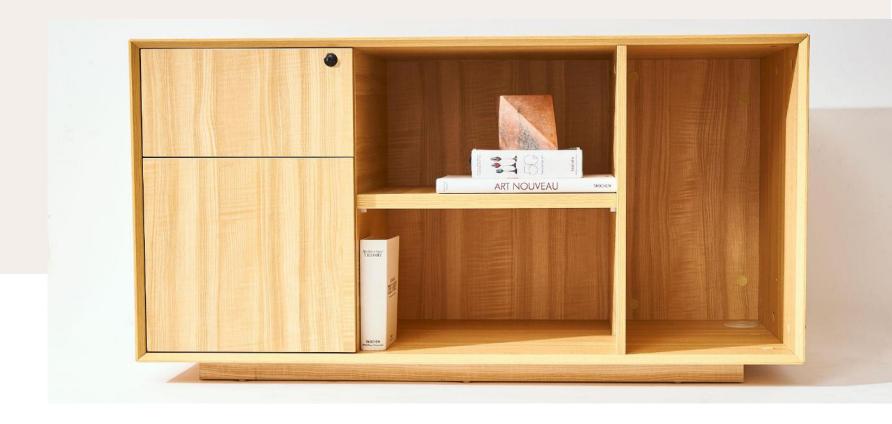

## Credenza

The Branch Credenza is a beautiful and practical accent for offices and common spaces. Spacious shelving permits easy access to necessities and display items, while a locking cabinet provides secure storage for documents and valuables.

#### Features

- Locking storage cabinet comes with two keys and can be oriented on the left or right
- Spacious shelving with dividers to keep belongings and display items organized
- Stain resistant finish in woodgrain or white
- Ships fully assembled
- Eligible for Branch Flex, our trade-in program