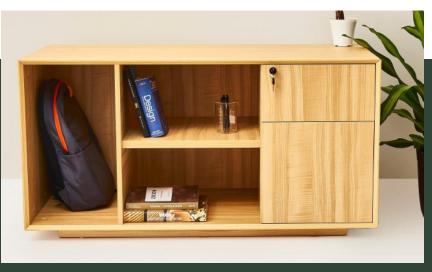

## Credenza

The Branch Credenza is a beautiful and practical accent for offices and common spaces. Spacious shelving permits easy access to necessities and display items, while a locking cabinet provides secure storage for documents and valuables.

#### Features

- Locking storage cabinet comes with two keys and can be oriented on the left or right
- Spacious shelving with dividers to keep belongings and display items organized
- Stain resistant finish in woodgrain or white
- Ships fully assembled
- Eligible for Branch Flex, our trade-in program