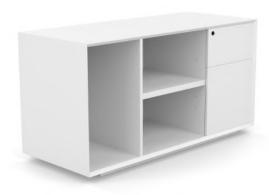

## Credenza

The Branch Credenza is a beautiful and practical accent for offices and common spaces. Spacious shelving permits easy access to necessities and display items, while a locking cabinet provides secure storage for documents and valuables.

#### Features

- Locking storage cabinet comes with two keys and can be oriented on the left or right
- Spacious shelving with dividers to keep belongings and display items organized
- Stain resistant finish in woodgrain or white
- Ships fully assembled
- Eligible for Branch Flex, our trade-in program

Weight: 135 pounds

Dimensions: 47.5"W × 20.5"D × 24"H

Warranty: 10 Years