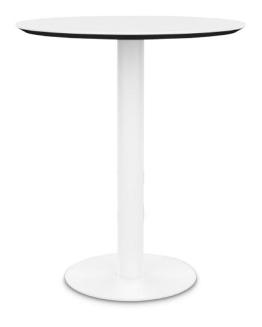

### Bistro Table

Built for spaces with a casual and collaborative feel, the Branch Bistro Table gives teams a place to relax, have a snack and chat about work (or everything else). At three and a half feet tall, the Bistro Table rises to comfortable standing height for most people. Pairs with our Bar Stool seating.

#### **Features**

- High-density melamine top available in woodgrain or white, stain resistant and easy to clean
- Two-tone table top with black frieze for contrast
- Rises 42" tall, aligns with standing height for most people or compatible with our Bar Stool seating
- Flanged steel base for stability with a powder white finish
- Eligible for Branch Flex, our trade-in program