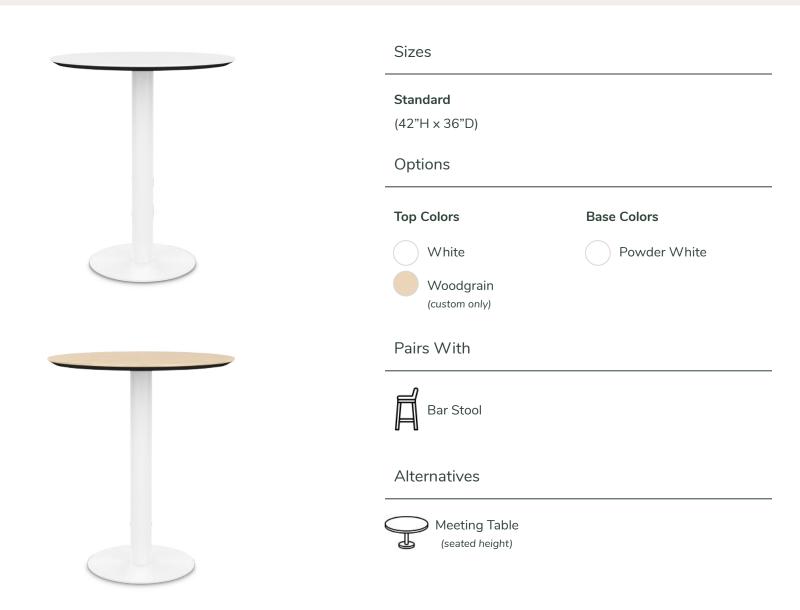

Weight: 90 pounds

Dimensions: 42"H x 36"D

Warranty: 10 Years

#### **Features**

- High-density melamine top available in woodgrain or white, stain resistant and easy to clean
- Two-tone table top with black frieze for contrast
- Rises 42" tall, aligns with standing height for most people or compatible with our Bar Stool seating
- Flanged steel base for stability with a powder white finish
- Eligible for Branch Flex, our trade-in program

#### Materials

Table Top: textured laminate

Base: 3mm steel