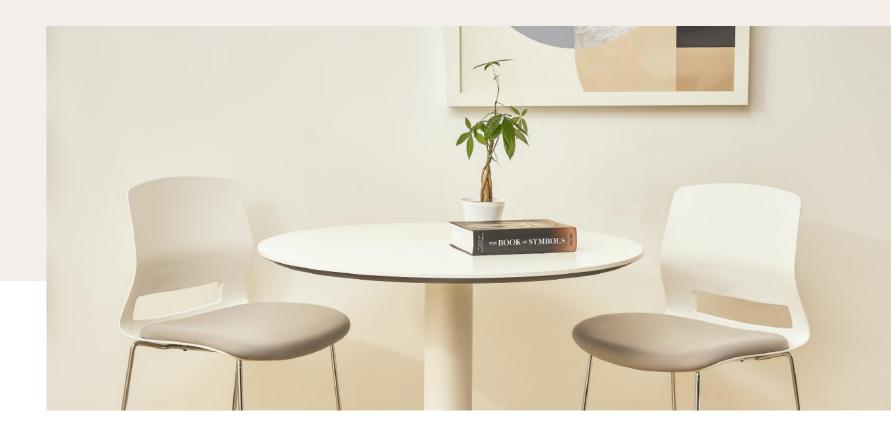

### Bistro Table

Built for spaces with a casual and collaborative feel, the Branch Bistro Table gives teams a place to relax, have a snack and chat about work (or everything else). At three and a half feet tall, the Bistro Table rises to comfortable standing height for most people. Pairs with our Bar Stool seating.

#### **Features**

- High-density melamine top available in woodgrain or white, stain resistant and easy to clean
- Two-tone table top with black frieze for contrast
- Rises 42" tall, aligns with standing height for most people or compatible with our Bar Stool seating
- Flanged steel base for stability with a powder white finish
- Eligible for Branch Flex, our trade-in program