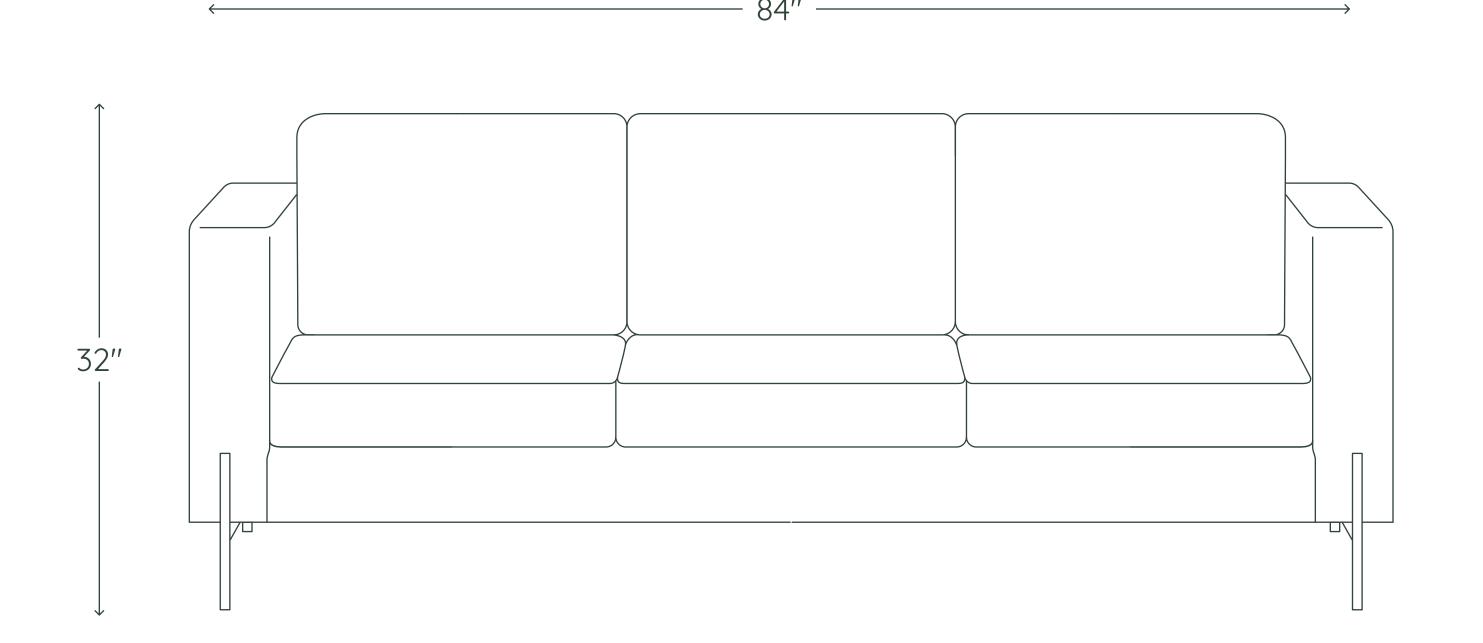

### **SPECIFICATIONS**

Overall: 84"W x 36"D x 32"H

Max capacity: 1,000 lbs

Assembled weight: 160 lbs