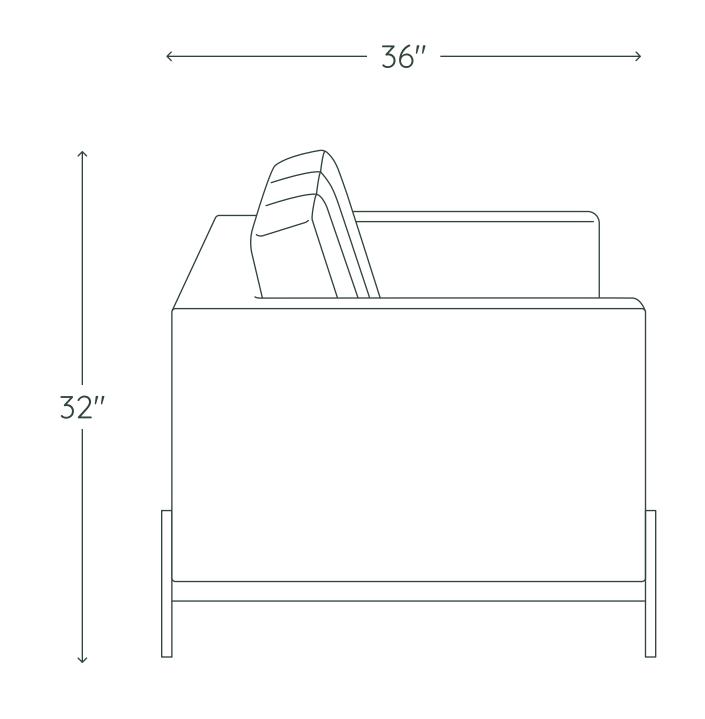

### **SPECIFICATIONS**

Overall: 84"W x 36"D x 32"H

Max capacity: 1,000 lbs

Assembled weight: 160 lbs