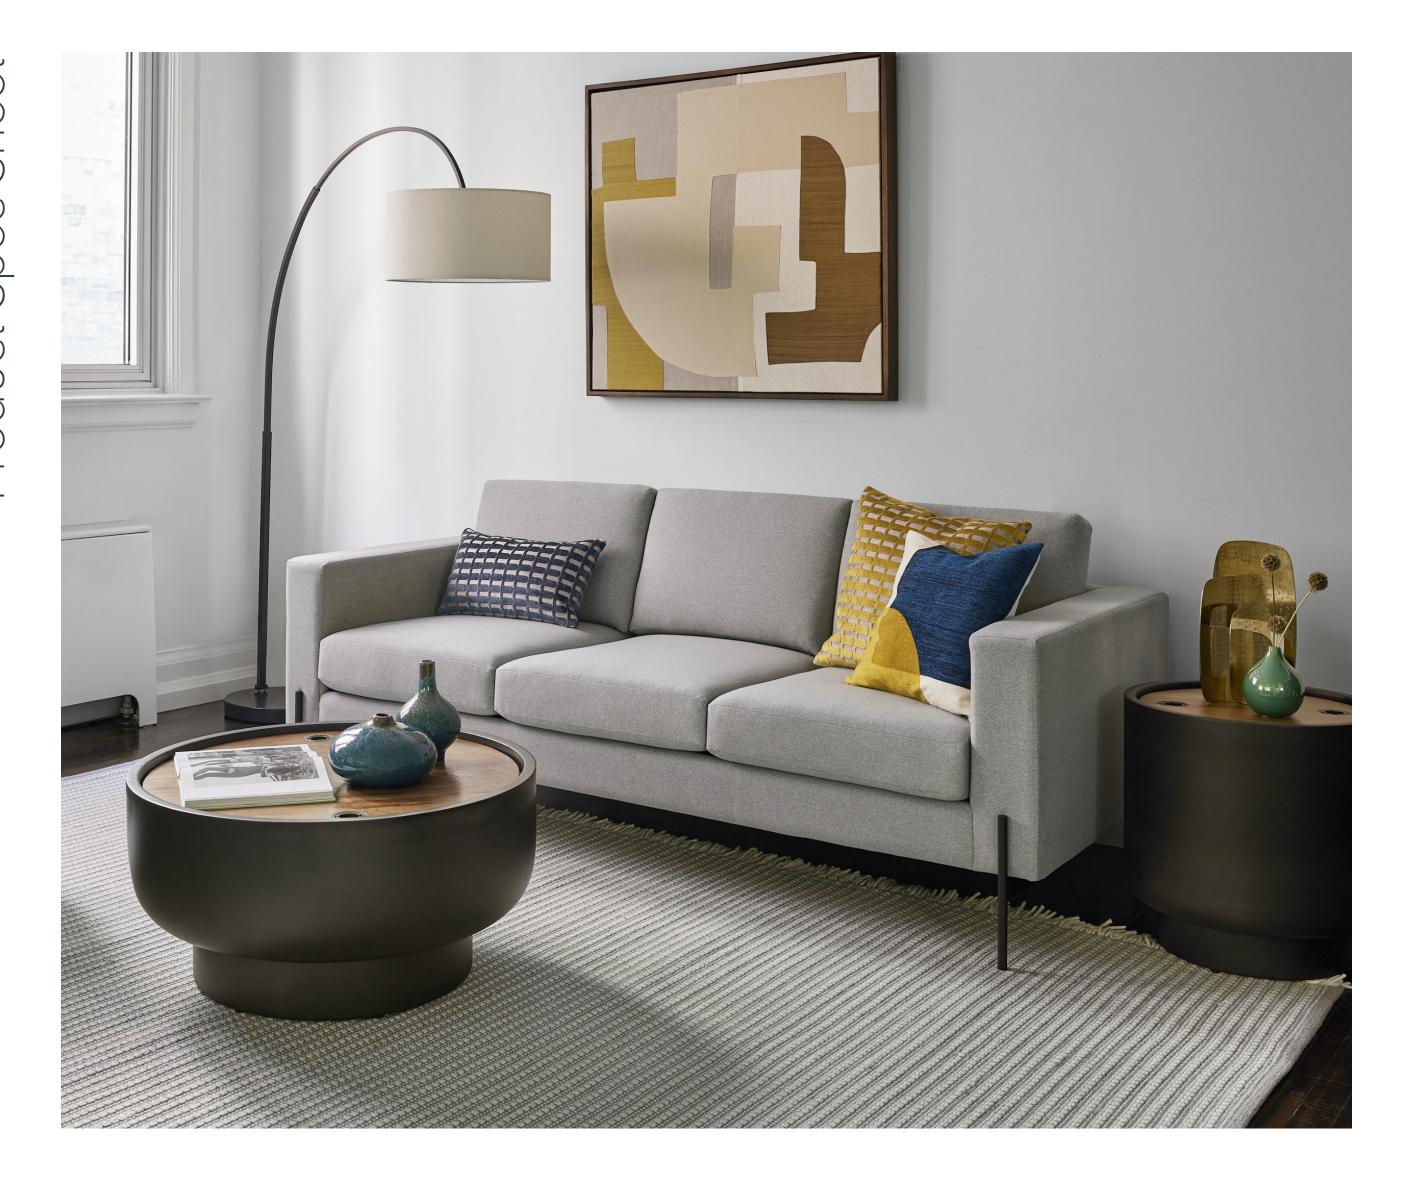

# Sofa

### **OVERVIEW**

The Branch x Emblem Sofa is an exceptional accent for high-traffic and collaborative spaces. Designed in partnership with Emblem and made in California, with a kiln-dried frame and Dacron fiber weave to combine comfort and durability. Features tailored arms, high-density foam cushions, and reinforced joints.

Ideal for reception areas, executive offices or casual breakout rooms. Pair with our Lounge Chair for the ultimate lounge experience.