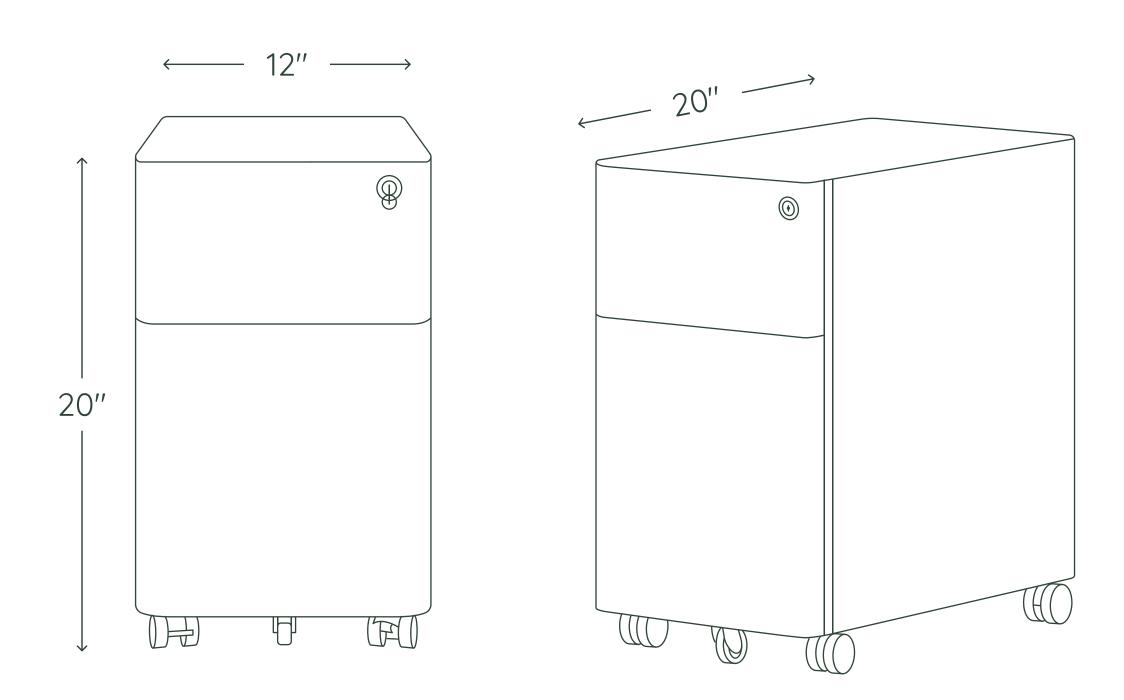

### **SPECIFICATIONS**

Overall:  $12''W \times 20''D \times 20''H$ 

Assembled weight: 22 lbs

Max capacity: 75 lbs