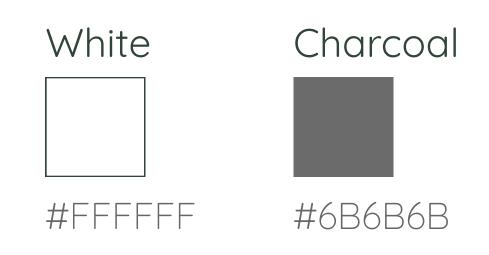

can be returned for a refund within 30 days of purchase.

### **WARRANTY**

1-year warranty. View our policy at branchfurniture.com/pages/returns-and-warranty.

## CLEANING AND CARE

Use a soft cloth soaked in warm, soapy water and follow with a streak-free glass cleaner.

# Small Filing Cabinet

### **OVERVIEW**

With a sleek design and integrated lock and wheels, the Small Filing Cabinet is a compact and stylish companion for offices where space comes at a premium. Features drawer dividers to keep belongings organized, locking drawers, and wheels. Fits standard hanging folders lengthwise.

Built from coated steel and available in neutral finishes that repel dirt and fingerprints, it's a perfect storage solution whether you're working from the home office or the open office.

### COLORS





### **SPECIFICATIONS**

Overall:  $12''W \times 20''D \times 20''H$ 

Assembled weight: 22 lbs

Max capacity: 75 lbs