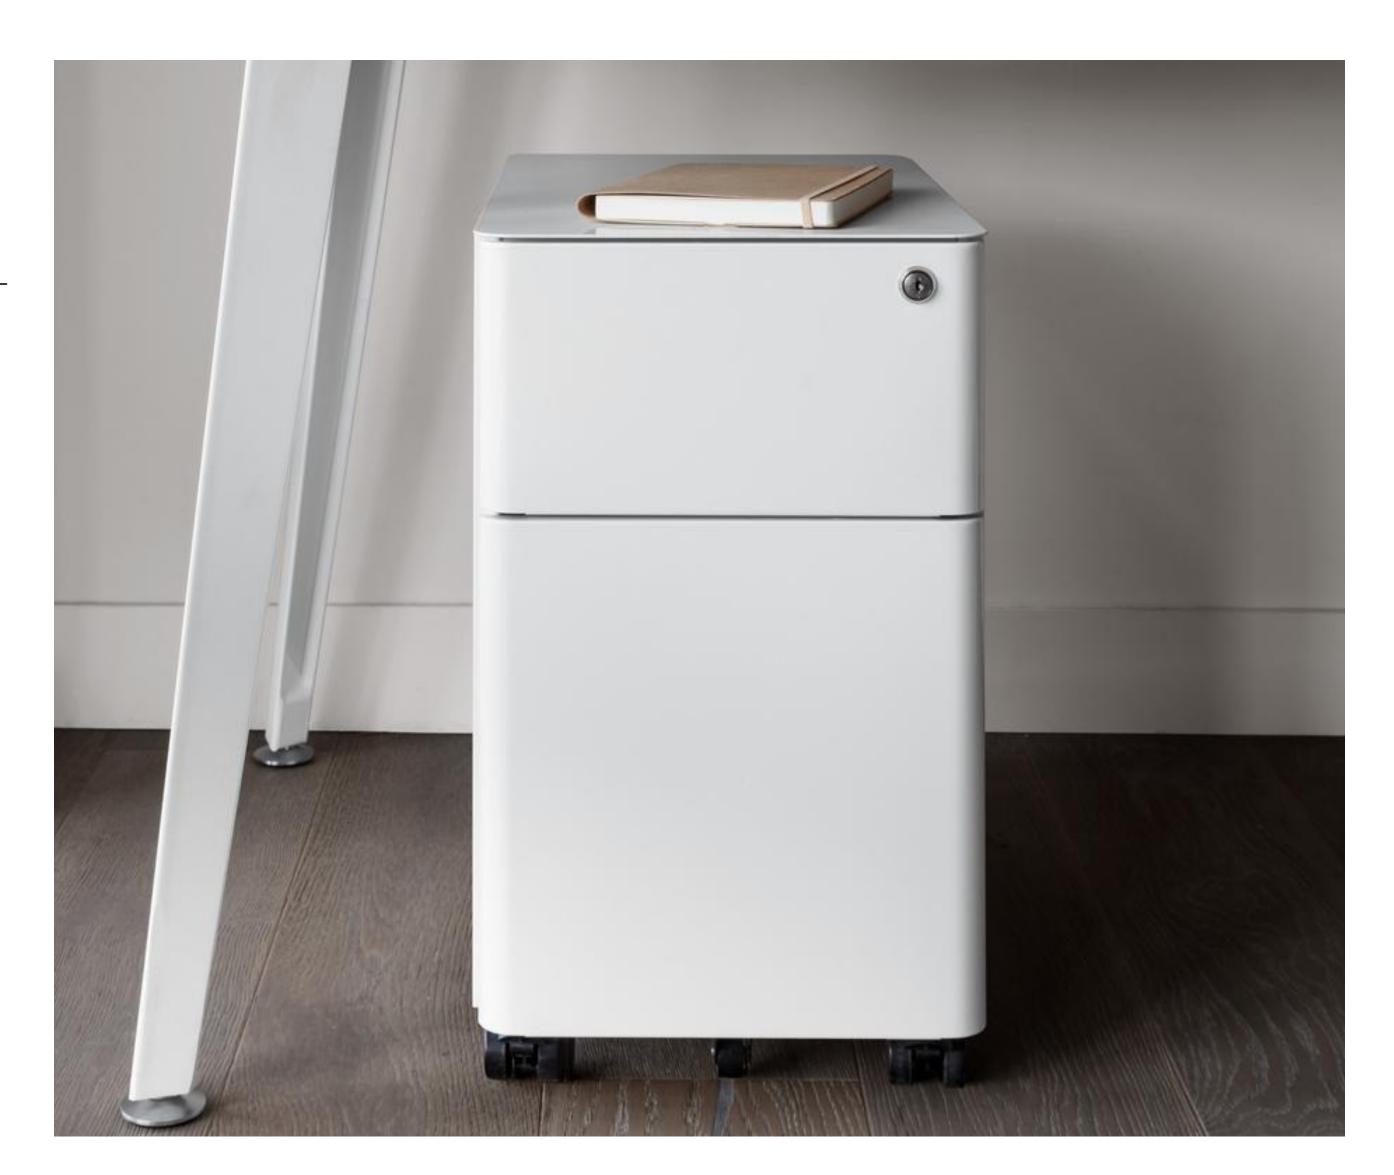

# Small Filing Cabinet

### **OVERVIEW**

With a sleek design and integrated lock and wheels, the Small Filing Cabinet is a compact and stylish companion for offices where space comes at a premium. Features drawer dividers to keep belongings organized, locking drawers, and wheels. Fits standard hanging folders lengthwise.

Built from coated steel and available in neutral finishes that repel dirt and fingerprints, it's a perfect storage solution whether you're working from the home office or the open office.