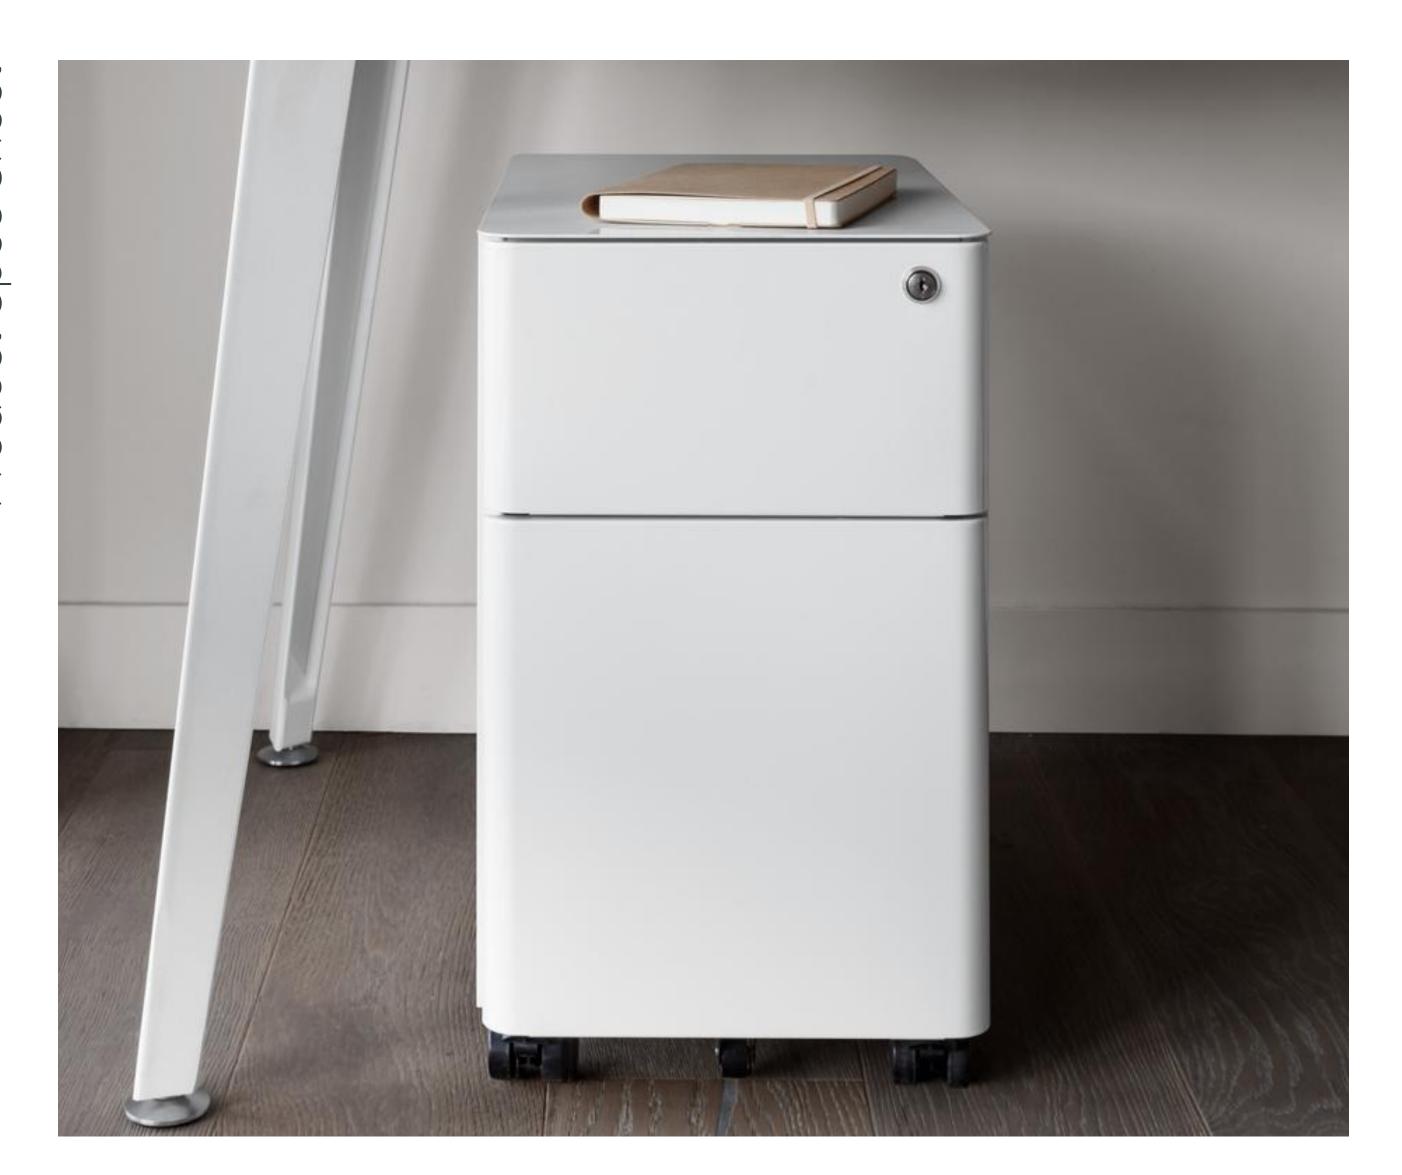

# Small Filing Cabinet

### **OVERVIEW**

With a sleek design and integrated lock and wheels, the Small Filing Cabinet is a compact and stylish companion for offices where space comes at a premium. Features drawer dividers to keep belongings organized, locking drawers, and wheels. Fits standard hanging folders lengthwise.

Built from coated steel and available in neutral finishes that repel dirt and fingerprints, it's a perfect storage solution whether you're working from the home office or the open office.