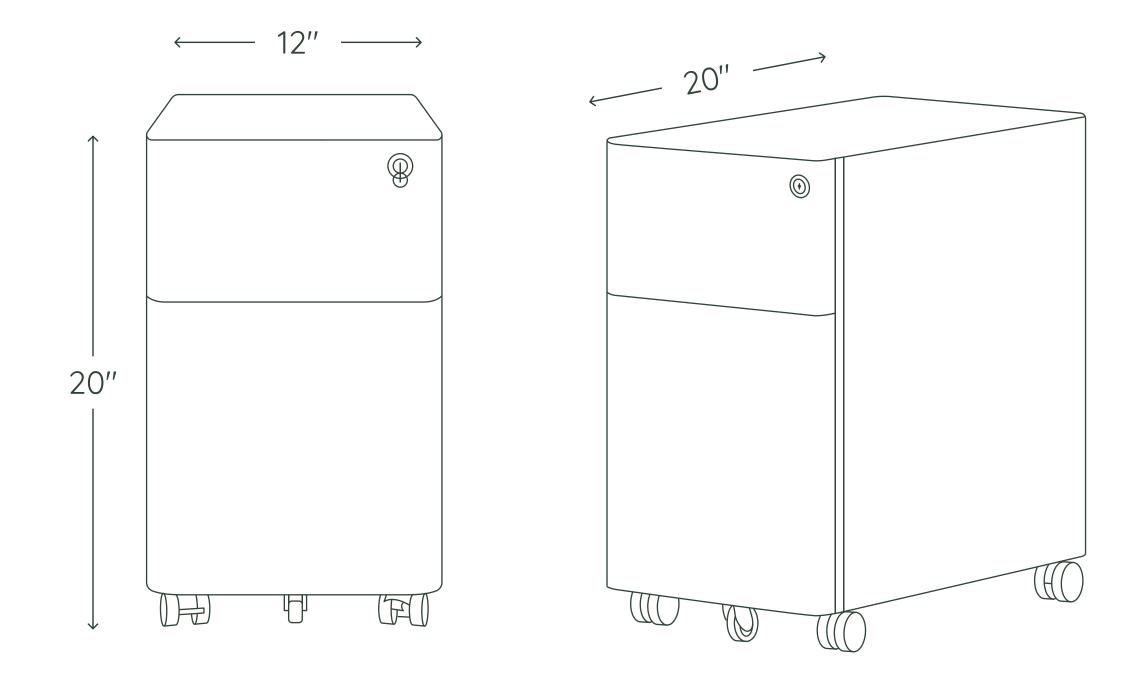

### **SPECIFICATIONS**

Overall:  $12''W \times 20''D \times 20''H$ 

Assembled weight: 22 lbs

Max capacity: 75 lbs