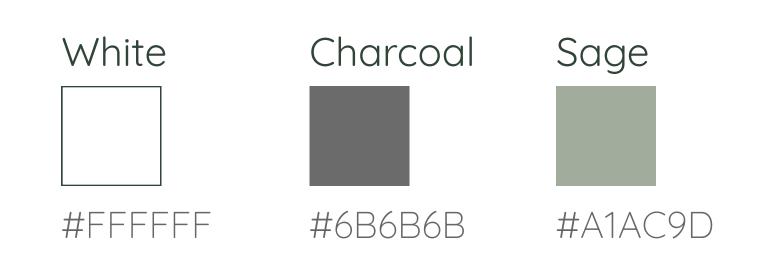

ging can be returned for a refund within 30 days of purchase.

### WARRANTY

1-year warranty. View our policy at branchfurniture.com/pages/returns-and-warranty.

## CLEANING AND CARE

Use a soft cloth soaked in warm, soapy water and follow with a streak-free glass cleaner.

# Small Filing Cabinet

### **OVERVIEW**

With a sleek design and integrated lock and wheels, the Small Filing Cabinet is a compact and stylish companion for offices where space comes at a premium. Features drawer dividers to keep belongings organized, locking drawers, and wheels. Fits standard hanging folders lengthwise.

Built from coated steel and available in neutral finishes that repel dirt and fingerprints, it's a perfect storage solution whether you're working from the home office or the open office.

## COLORS





### **SPECIFICATIONS**

Overall:  $12''W \times 20''D \times 20''H$ 

Assembled weight: 22 lbs

Max capacity: 75 lbs