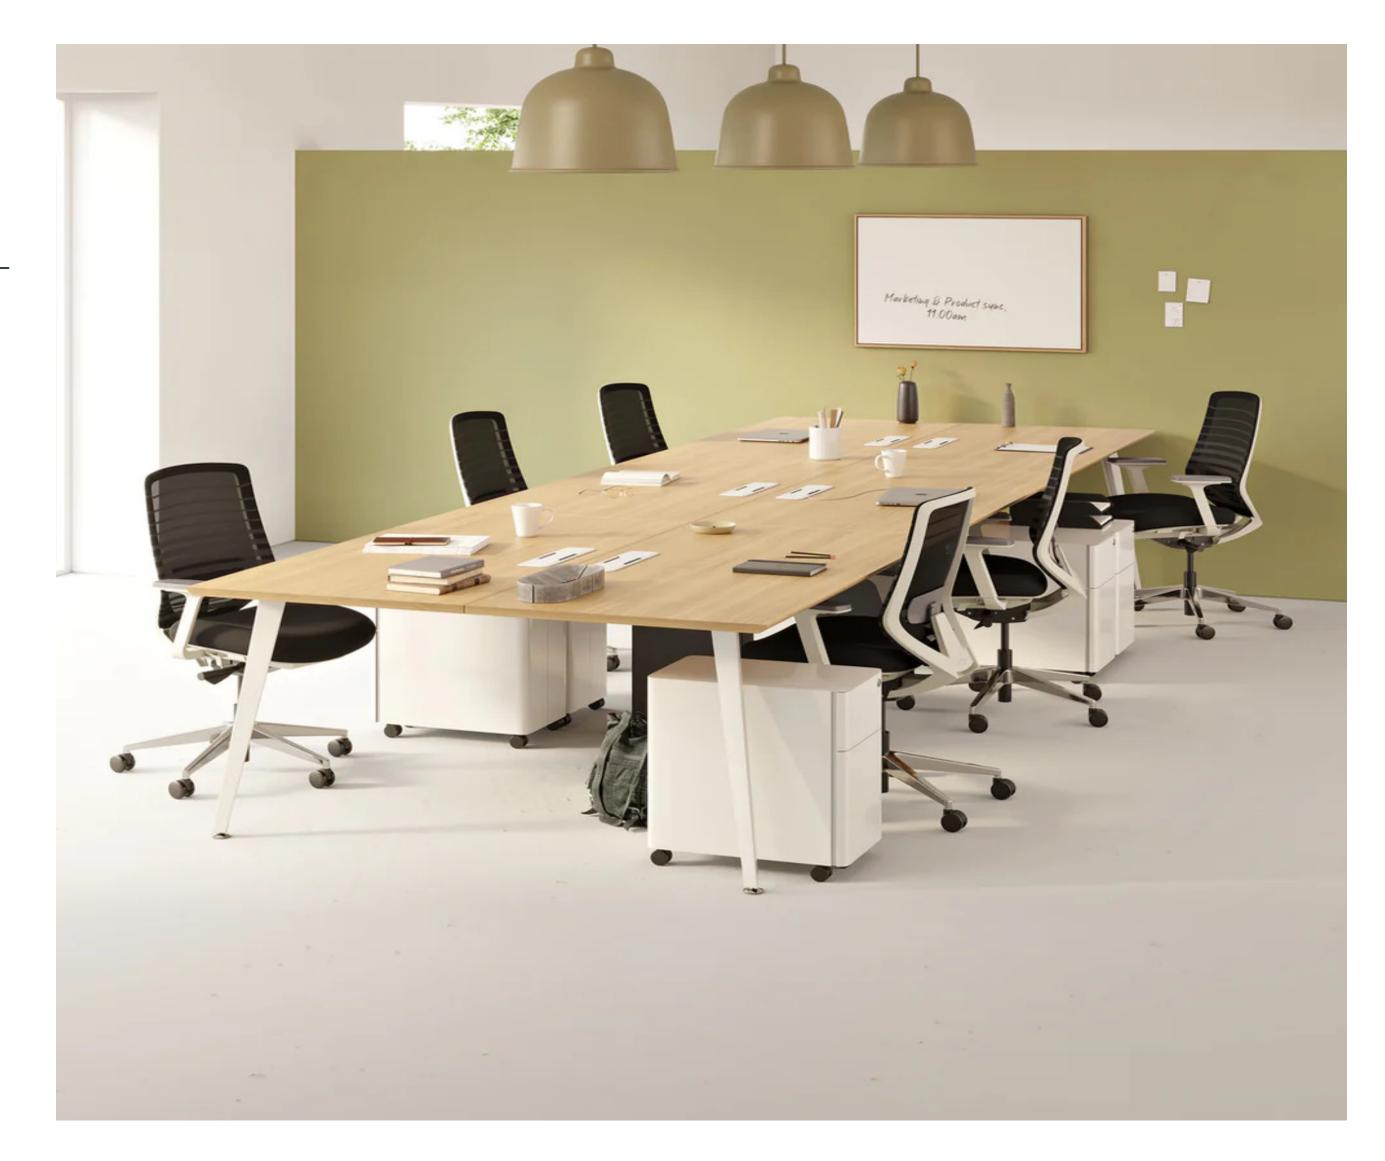

# Six Person Desk

#### **OVERVIEW**

The Branch Six Person Desk provides a foundation for clear thinking and inspired doing for teams of six (or more). While adding a modern touch to the open office, the classic design is complemented by robust construction. The flexible modularity allows for easy additions as you grow.

Features brushed cable ports and a central wire column for efficient organization of connectivity and cable systems.