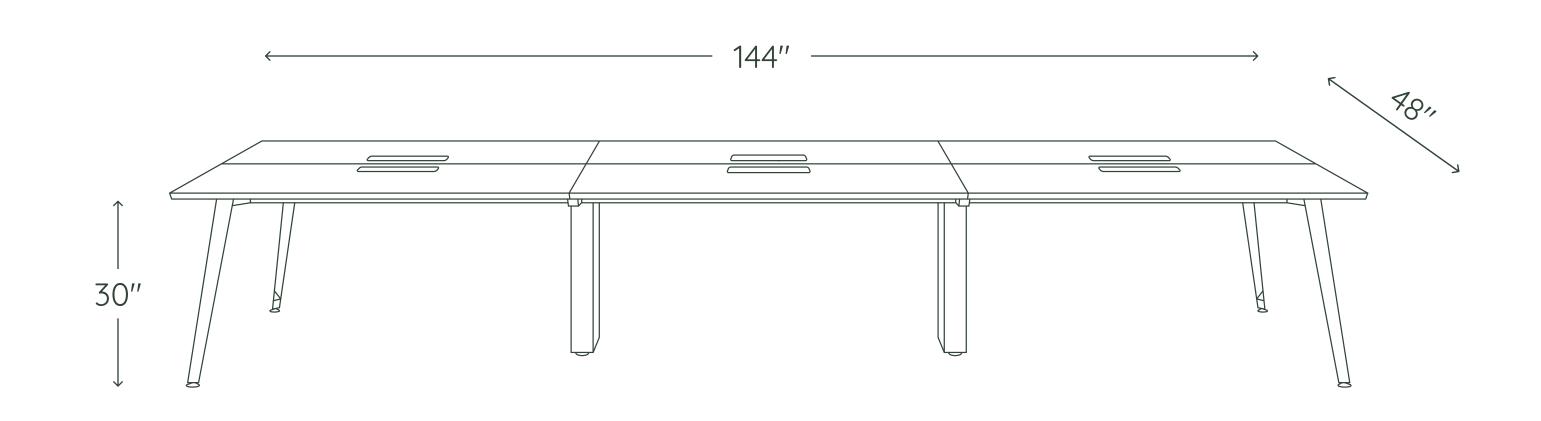

arranty. View our full policy at branchfurniture.com/pages/returns-and-warranty.

#### **CLEANING AND CARE**

**Top:** use a soft cloth soaked in warm, soapy water and follow with a streak-free glass cleaner.

Frame: wipe off dust with a soft cloth, and use a mild soap with water to remove stains and debris.

# Six Person Desk

#### **OVERVIEW**

The Branch Six Person Desk provides a foundation for clear thinking and inspired doing for teams of six (or more). While adding a modern touch to the open office, the classic design is complemented by robust construction. The flexible modularity allows for easy additions as you grow.

Features brushed cable ports and a central wire column for efficient organization of connectivity and cable systems.

#### **TOP COLORS**



#### **BASE COLORS**





# SPECIFICATIONS

Workstation size Weight: 350 lbs

# OPTIONAL ADD ONS