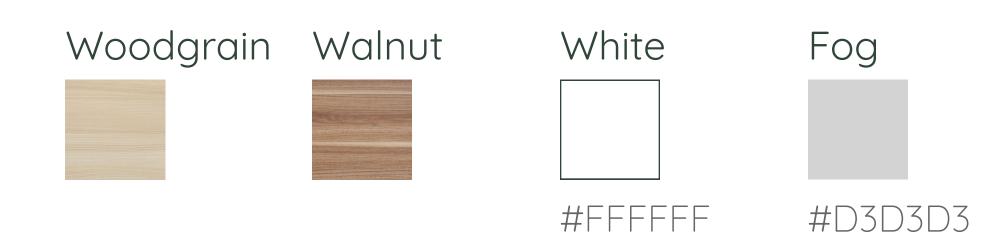

e.

## WARRANTY

10-year warranty. View our full policy at branchfurniture.com/pages/returns-and-warranty.

#### **CLEANING AND CARE**

**Top:** use a soft cloth soaked in warm, soapy water and follow with a streak-free glass cleaner.

Frame: wipe off dust with a soft cloth, and use a mild soap with water to remove stains and debris.

# Six Person Desk

#### **OVERVIEW**

The Branch Six Person Desk provides a foundation for clear thinking and inspired doing for teams of six (or more). While adding a modern touch to the open office, the classic design is complemented by robust construction. The flexible modularity allows for easy additions as you grow.

Features brushed cable ports and a central wire column for efficient organization of connectivity and cable systems.

#### **TOP COLORS**



#### **BASE COLORS**





# SPECIFICATIONS

Workstation size Weight: 350 lbs

# OPTIONAL ADD ONS