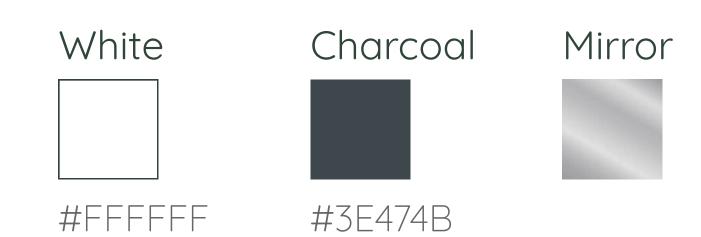

warranty. View our full policy at branchfurniture.com/pages/returns-and-warranty.

#### **CLEANING AND CARE**

**Top:** use a soft cloth soaked in warm, soapy water and follow with a streak-free glass cleaner.

Frame: wipe off dust with a soft cloth, and use a mild soap with water to remove stains and debris.

# Six Person Desk

#### **OVERVIEW**

The Branch Six Person Desk provides a foundation for clear thinking and inspired doing for teams of six (or more). While adding a modern touch to the open office, the classic design is complemented by robust construction. The flexible modularity allows for easy additions as you grow.

Features brushed cable ports and a central wire column for efficient organization of connectivity and cable systems.

#### **TOP COLORS**



#### **BASE COLORS**





# SPECIFICATIONS

Workstation size Weight: 350 lbs

# OPTIONAL ADD ONS