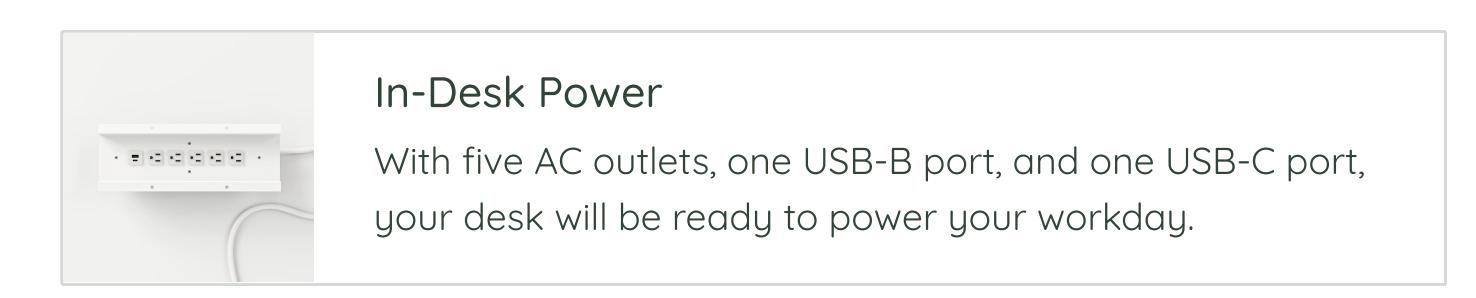

Features brushed cable ports and a central wire column for efficient organization of connectivity and cable systems.