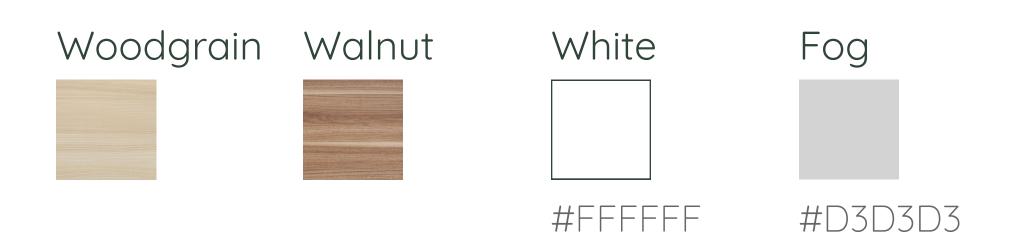

of purchase.

### WARRANTY

10-year warranty. View our full policy at branchfurniture.com/pages/returns-and-warranty.

#### **CLEANING AND CARE**

**Top:** use a soft cloth soaked in warm, soapy water and follow with a streak-free glass cleaner.

Frame: wipe off dust with a soft cloth, and use a mild soap with water to remove stains and debris.

# Quad Desk

#### **OVERVIEW**

The Branch Quad Desk provides a foundation for clear thinking and inspired doing for teams of four (or more). While adding a modern touch to the open office, the classic design is complemented by robust construction. The flexible modularity allows for easy additions as you grow.

Features brushed cable ports and a central wire column for efficient organization of connectivity and cable systems.

#### **TOP COLORS**



#### **BASE COLORS**





#### SPECIFICATIONS

Workstation size Weight: 230-300 lbs  $48x24: 48"W \times 24"D \times 30"H$  Max capacity: 650 lbs  $60x30: 60"W \times 30"D \times 30"H$ 

#### **OPTIONAL ADD ONS**