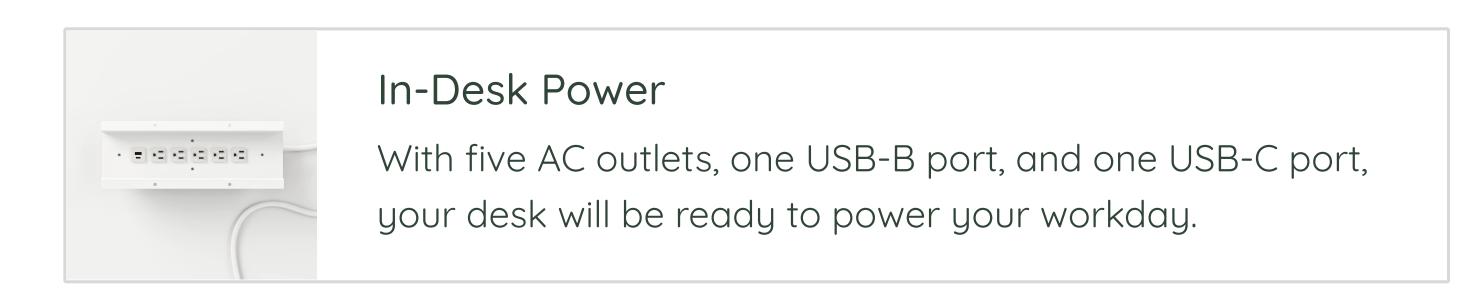

a streak-free glass cleaner.

Frame: wipe off dust with a soft cloth, and use a mild soap with water to remove stains and debris.

# Quad Desk

#### **OVERVIEW**

The Branch Quad Desk provides a foundation for clear thinking and inspired doing for teams of four (or more). While adding a modern touch to the open office, the classic design is complemented by robust construction. The flexible modularity allows for easy additions as you grow.

Features brushed cable ports and a central wire column for efficient organization of connectivity and cable systems.

#### **TOP COLORS**



#### **BASE COLORS**





#### SPECIFICATIONS

Workstation size Weight: 230-300 lbs  $48x24: 48"W \times 24"D \times 30"H$  Max capacity: 650 lbs  $60x30: 60"W \times 30"D \times 30"H$ 

#### **OPTIONAL ADD ONS**