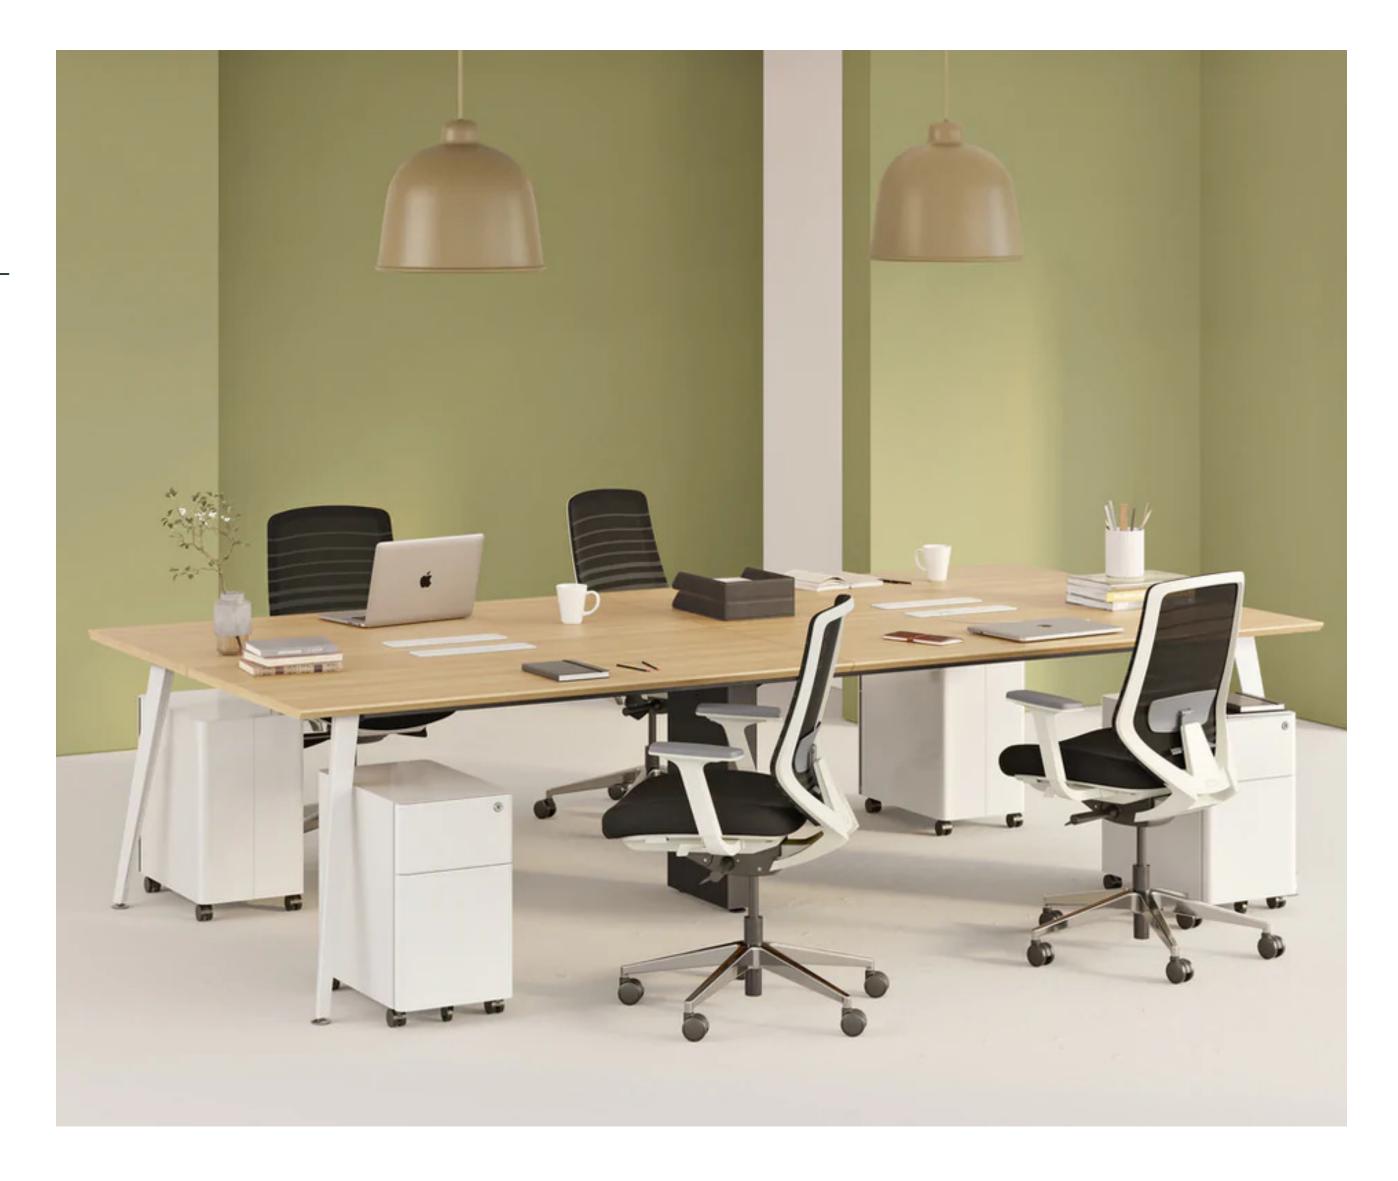

# Quad Desk

#### **OVERVIEW**

The Branch Quad Desk provides a foundation for clear thinking and inspired doing for teams of four (or more). While adding a modern touch to the open office, the classic design is complemented by robust construction. The flexible modularity allows for easy additions as you grow.

Features brushed cable ports and a central wire column for efficient organization of connectivity and cable systems.