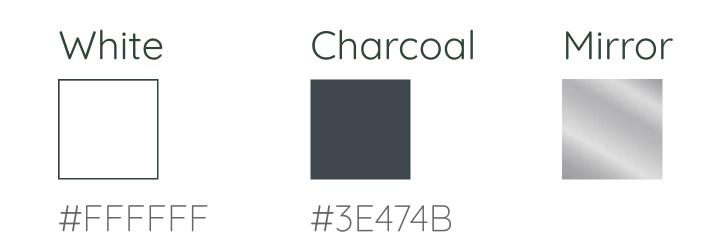

TY

10-year warranty. View our full policy at branchfurniture.com/pages/returns-and-warranty.

#### **CLEANING AND CARE**

**Top:** use a soft cloth soaked in warm, soapy water and follow with a streak-free glass cleaner.

Frame: wipe off dust with a soft cloth, and use a mild soap with water to remove stains and debris.

# Quad Desk

#### **OVERVIEW**

The Branch Quad Desk provides a foundation for clear thinking and inspired doing for teams of four (or more). While adding a modern touch to the open office, the classic design is complemented by robust construction. The flexible modularity allows for easy additions as you grow.

Features brushed cable ports and a central wire column for efficient organization of connectivity and cable systems.

#### **TOP COLORS**



#### **BASE COLORS**





#### SPECIFICATIONS

Workstation size Weight: 230-300 lbs  $48x24: 48"W \times 24"D \times 30"H$  Max capacity: 650 lbs  $60x30: 60"W \times 30"D \times 30"H$ 

#### **OPTIONAL ADD ONS**