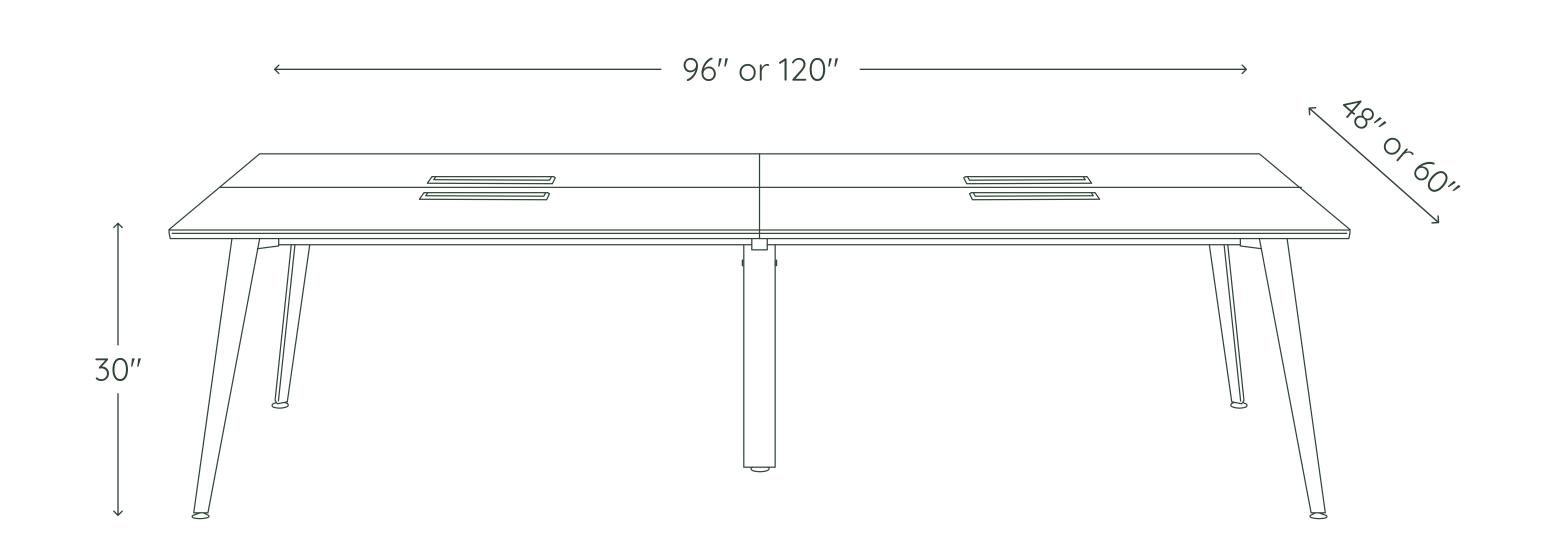

#### SPECIFICATIONS

Workstation size Weight: 230-300 lbs  $48x24: 48"W \times 24"D \times 30"H$  Max capacity: 650 lbs  $60x30: 60"W \times 30"D \times 30"H$ 