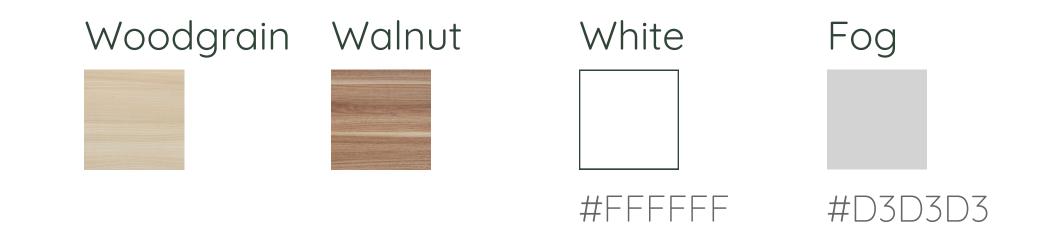

## Office Desk

#### **OVERVIEW**

Designed with thoughtful details including flared legs, height-adjustable feet, and a brushed cable port, the Office Desk sets the foundation for you to do your best work. Its impact-resistant, double laminated top resists spills and dings while its steel frame supports up to 650 lbs with exceptional stability.

The Office Desk can be easily customized for a perfect fit

anywhere you work—making it a durable and elegant

#### MATERIALS

Laminated MDF top: repels dings and spills in style, with a beveled edge and built-in cable grommet.

Articulated steel legs: 3mm steel tubing in a powder coated or polished aluminum finish.

Tapered feet: tapered and adjustable, our desk feet ensure stability on any surface.

### **TOP COLORS**



professional oasis for years to come.

#### **BASE COLORS**



#### **RETURN POLICY**

Like-new Branch products in their original

#### $- 48'' \text{ or } 60'' \longrightarrow 24'' \text{ or } 30'' \longrightarrow$

packaging can be returned for a refund within 30 days of purchase.

#### WARRANTY

10-year warranty. View our full policy at branchfurniture.com/pages/returns-and-warranty.

#### **CLEANING AND CARE**

**Top:** use a soft cloth soaked in warm, soapy water and follow with a streak-free glass cleaner.

Frame: wipe off dust with a soft cloth, and use a mild soap with water to remove stains and debris.

30"



### SPECIFICATIONS

Assembled weight: 68-74 lbs **48×24**: 48″₩ × 24″D × 30″H Max capacity: 650 lbs **60x30**: 60″₩ × 30″D × 30″H

#### **OPTIONAL ADD ONS**



With five A