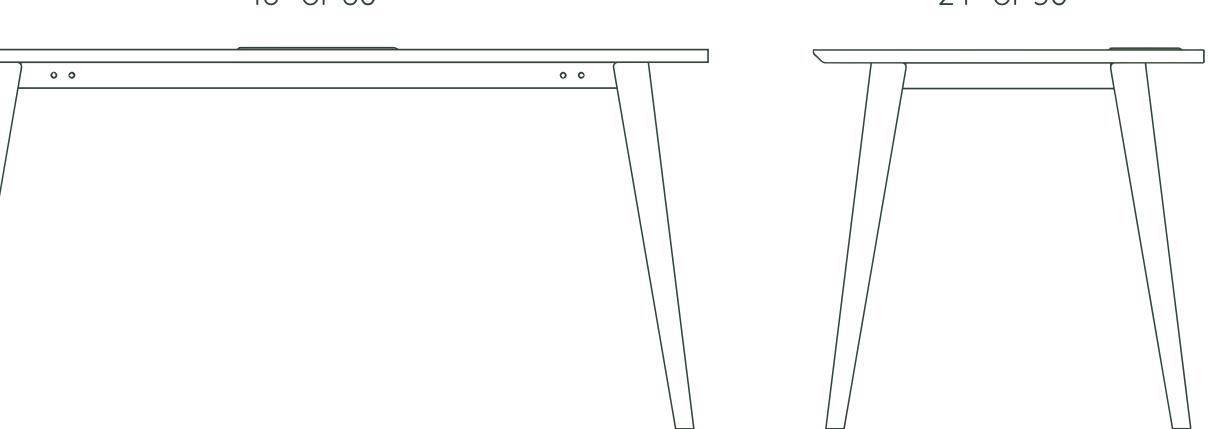

#### $- 48'' \text{ or } 60'' \longrightarrow 24'' \text{ or } 30'' \longrightarrow$

packaging can be returned for a refund within 30 days of purchase.

### SPECIFICATIONS

Assembled weight: 68-74 lbs **48×24**: 48″₩ × 24″D × 30″H Max capacity: 650 lbs **60x30**: 60″₩ × 30″D × 30″H