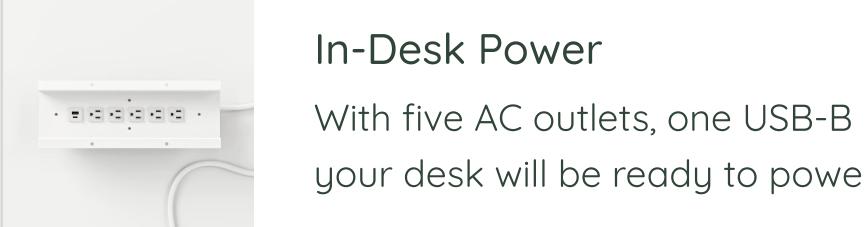

#### **OPTIONAL ADD ONS**

With five AC outlets, one USB-B port, and one USB-C port,

your desk will be ready to power your workday.