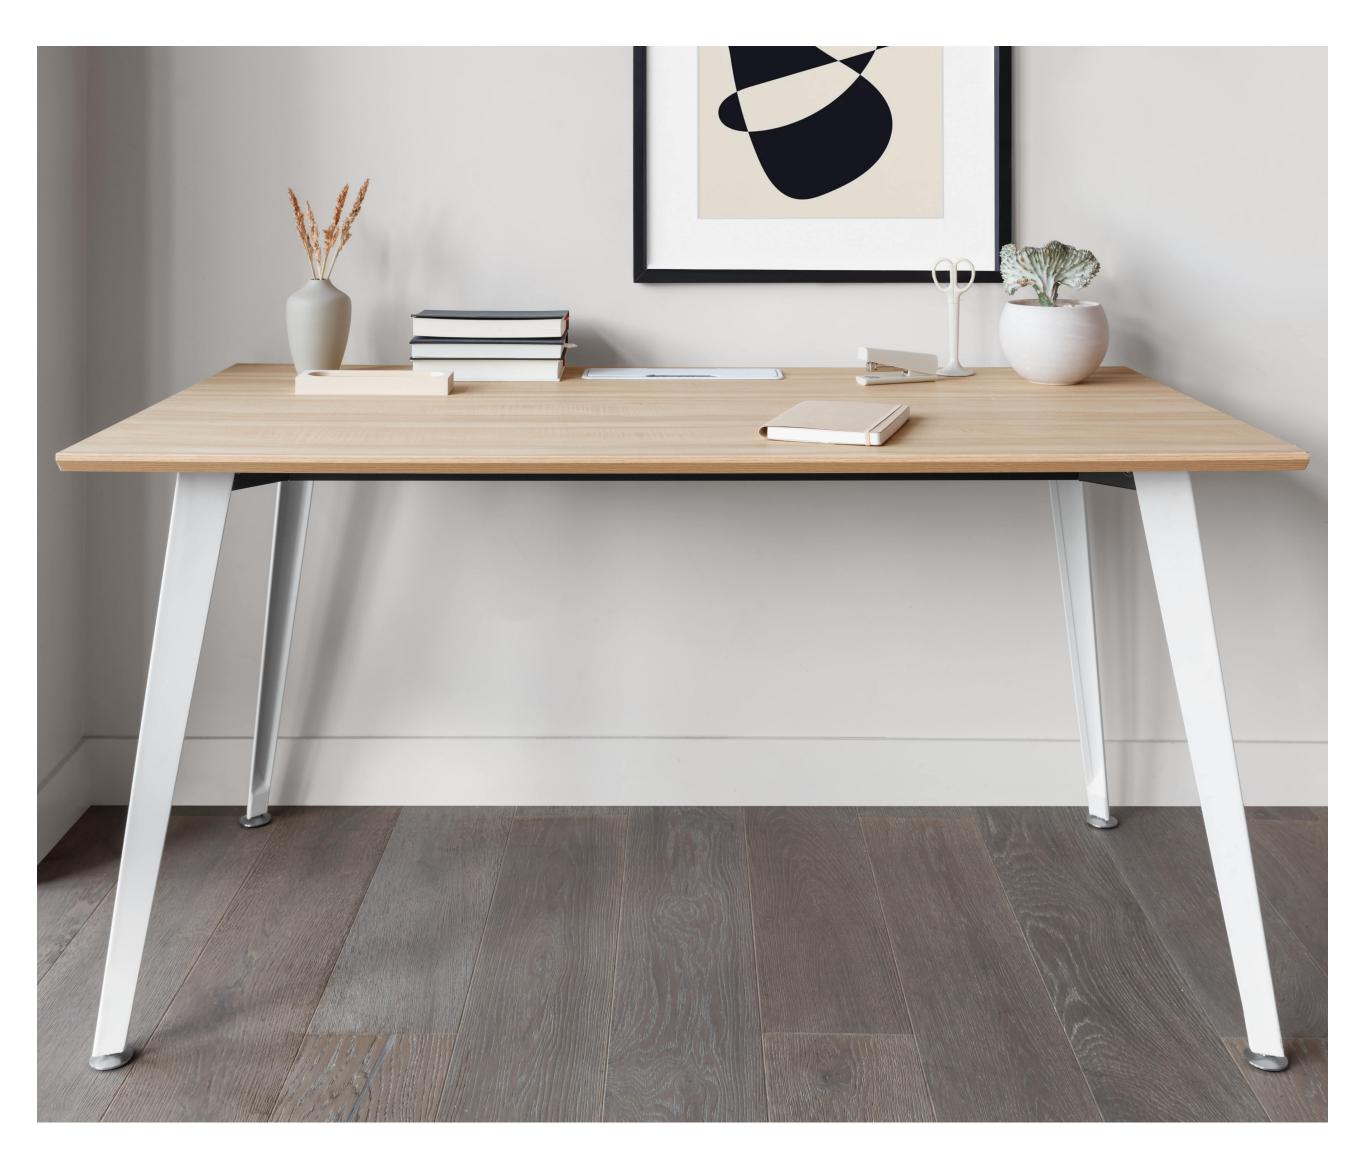

#### **OVERVIEW**

Designed with thoughtful details including flared legs, height-adjustable feet, and a brushed cable port, the Office Desk sets the foundation for you to do your best work. Its impact-resistant, double laminated top resists spills and dings while its steel frame supports up to 650 lbs with exceptional stability.

The Office Desk can be easily customized for a perfect fit

anywhere you work—making it a durable and elegant

#### MATERIALS

Laminated MDF top: repels dings and spills in style, with a beveled edge and built-in cable grommet.

Articulated steel legs: 3mm steel tubing in a powder coated or polished aluminum finish.

Tapered feet: tapered and adjustable, our desk feet ensure stability on any surface.