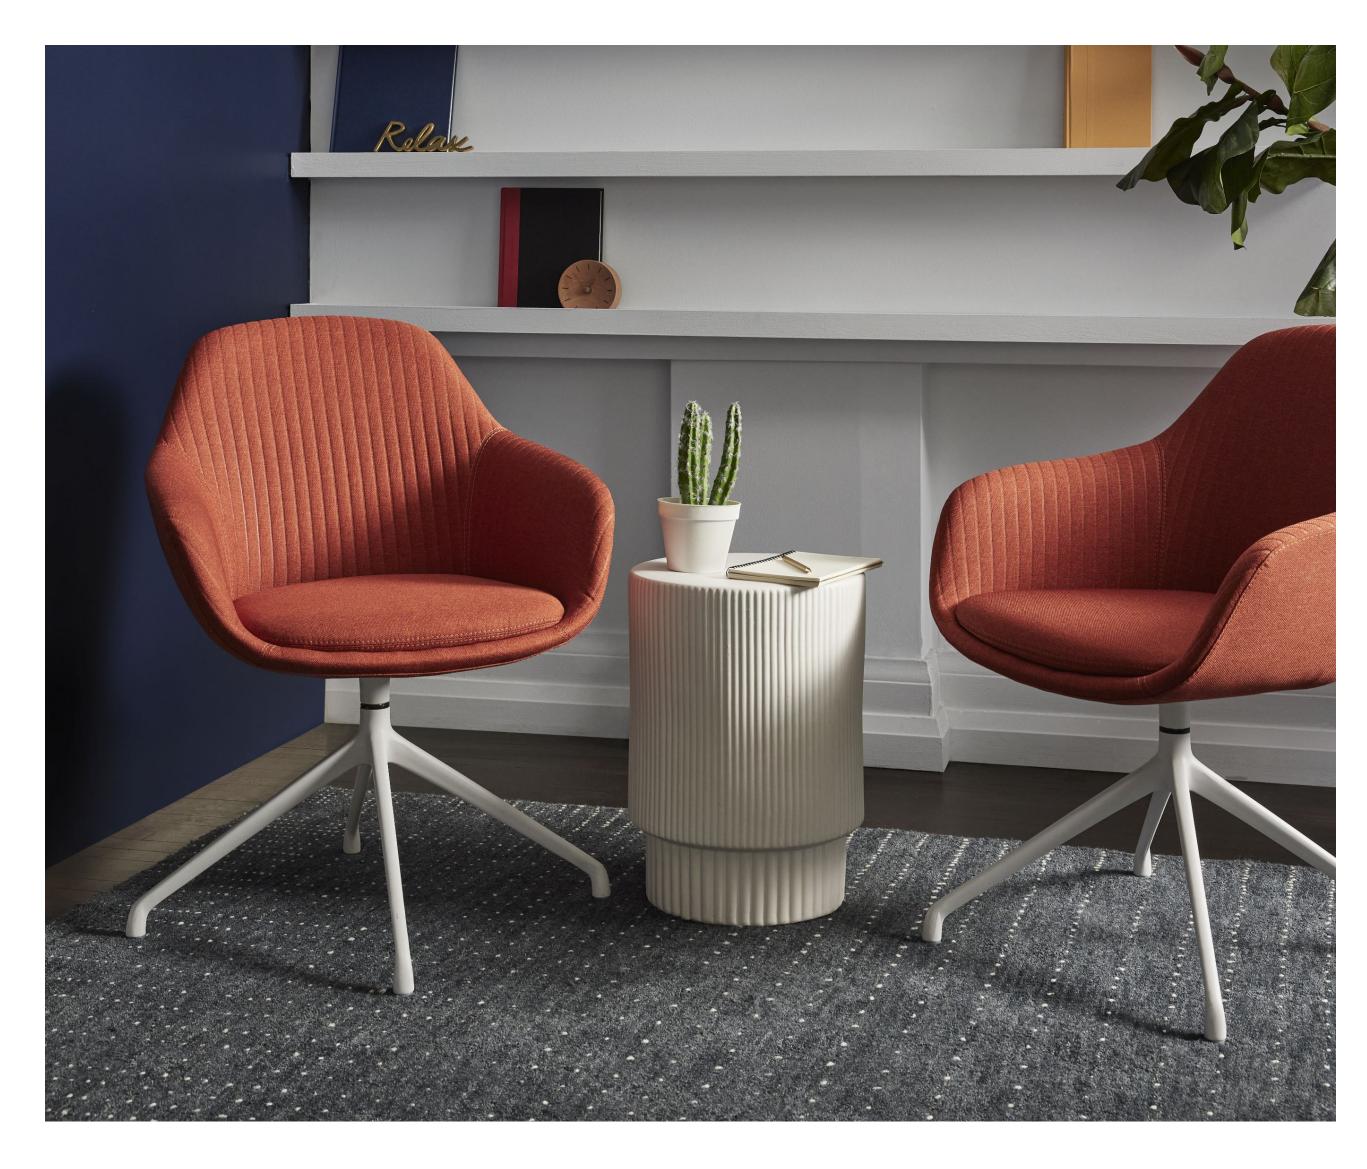

## Guest Chair

#### **OVERVIEW**

Make a great first impression with the Branch Guest Chair. Modern lines meet playful colors and a swiveling base to create a beautiful and practical accent for reception areas, casual meeting rooms and lounge space.

Features a contoured shape for a modern and elegant fit in reception areas and lounge spaces, and a swiveling steel base with four legs, powder-coated for exceptional resilience.