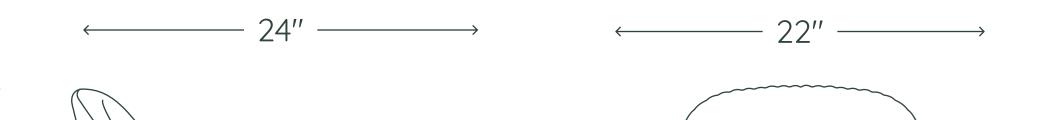

### SPECIFICATIONS

**Overall:**  $22''W \times 24''D \times 33''H$ 

Max capacity: 275 lbs

Assembled weight: 40 lbs