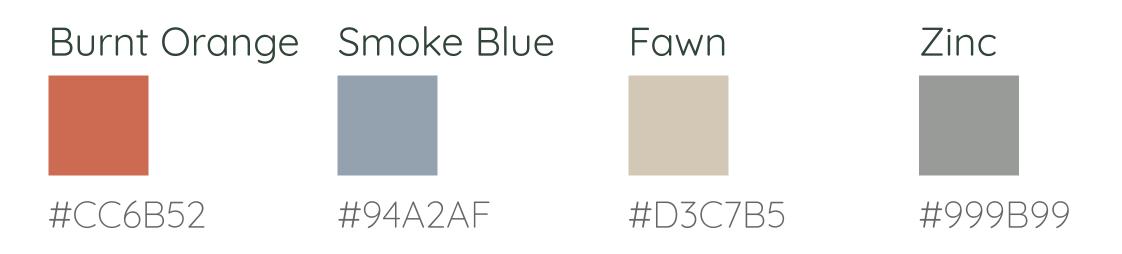

t impression with the Branch Guest Chair. Modern lines meet playful colors and a swiveling base to create a beautiful and practical accent for reception areas, casual meeting rooms and lounge space.

Features a contoured shape for a modern and elegant fit in reception areas and lounge spaces, and a swiveling steel base with four legs, powder-coated for exceptional resilience.

#### MATERIALS

**Upholstery:** made from a 100% polyester woven textile with firm foam and high abrasion resistance.

**Base:** coated steel pipe legs that are durable and prevent corrosion.

#### **RETURN POLICY**

Like-new Branch products in their original packaging can be returned for a refund within 30 days of purchase.

#### SEAT COLORS

#### Ribbed Fabric

#### Burnt Orange Smoke Blue



#### Unribbed Fabric





#### WARRANTY

5-year warranty. View our full policy at branchfurniture.com/pages/returns-and-warranty.

# 33″

#### **CLEANING AND CARE**

**Base:** wipe off dust with a soft cloth, and use a mild soap with water to remove stains and debris.

Seat: use a furniture spot-cleaner to remove any stains from your chair. Avoid bleach and waterbased cleaning products to prevent discoloration.

### SPECIFICATIONS

**Overall:**  $22''W \times 24''D \times 33''H$ 

Max capacity: 275 lbs

Assembled weight: 40 lbs

## Branch