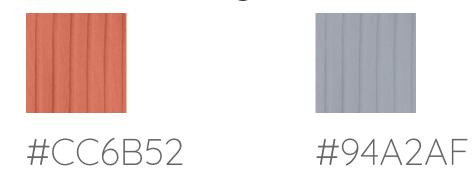

IEW**

Make a great first impression with the Branch Guest Chair. Modern lines meet playful colors and a swiveling base to create a beautiful and practical accent for reception areas, casual meeting rooms and lounge space.

Features a contoured shape for a modern and elegant fit in reception areas and lounge spaces, and a swiveling steel base with four legs, powder-coated for exceptional resilience.

#### MATERIALS

**Upholstery:** made from a 100% polyester woven textile with firm foam and high abrasion resistance.

**Base:** coated steel pipe legs that are durable and prevent corrosion.

#### **RETURN POLICY**

Like-new Branch products in their original packaging can be returned for a refund within 30 days of purchase.

#### SEAT COLORS

#### Ribbed Fabric

#### Burnt Orange Smoke Blue



#### Unribbed Fabric





#### WARRANTY

5-year warranty. View our full policy at branchfurniture.com/pages/returns-and-warranty.

# 33″

#### **CLEANING AND CARE**

**Base:** wipe off dust with a soft cloth, and use a mild soap with water to remove stains and debris.

Seat: use a furniture spot-cleaner to remove any stains from your chair. Avoid bleach and waterbased cleaning products to prevent discoloration.

### SPECIFICATIONS

**Overall:**  $22''W \times 24''D \times 33''H$ 

Max capacity: 275 lbs

Assembled weight: 40 lbs

## Branch