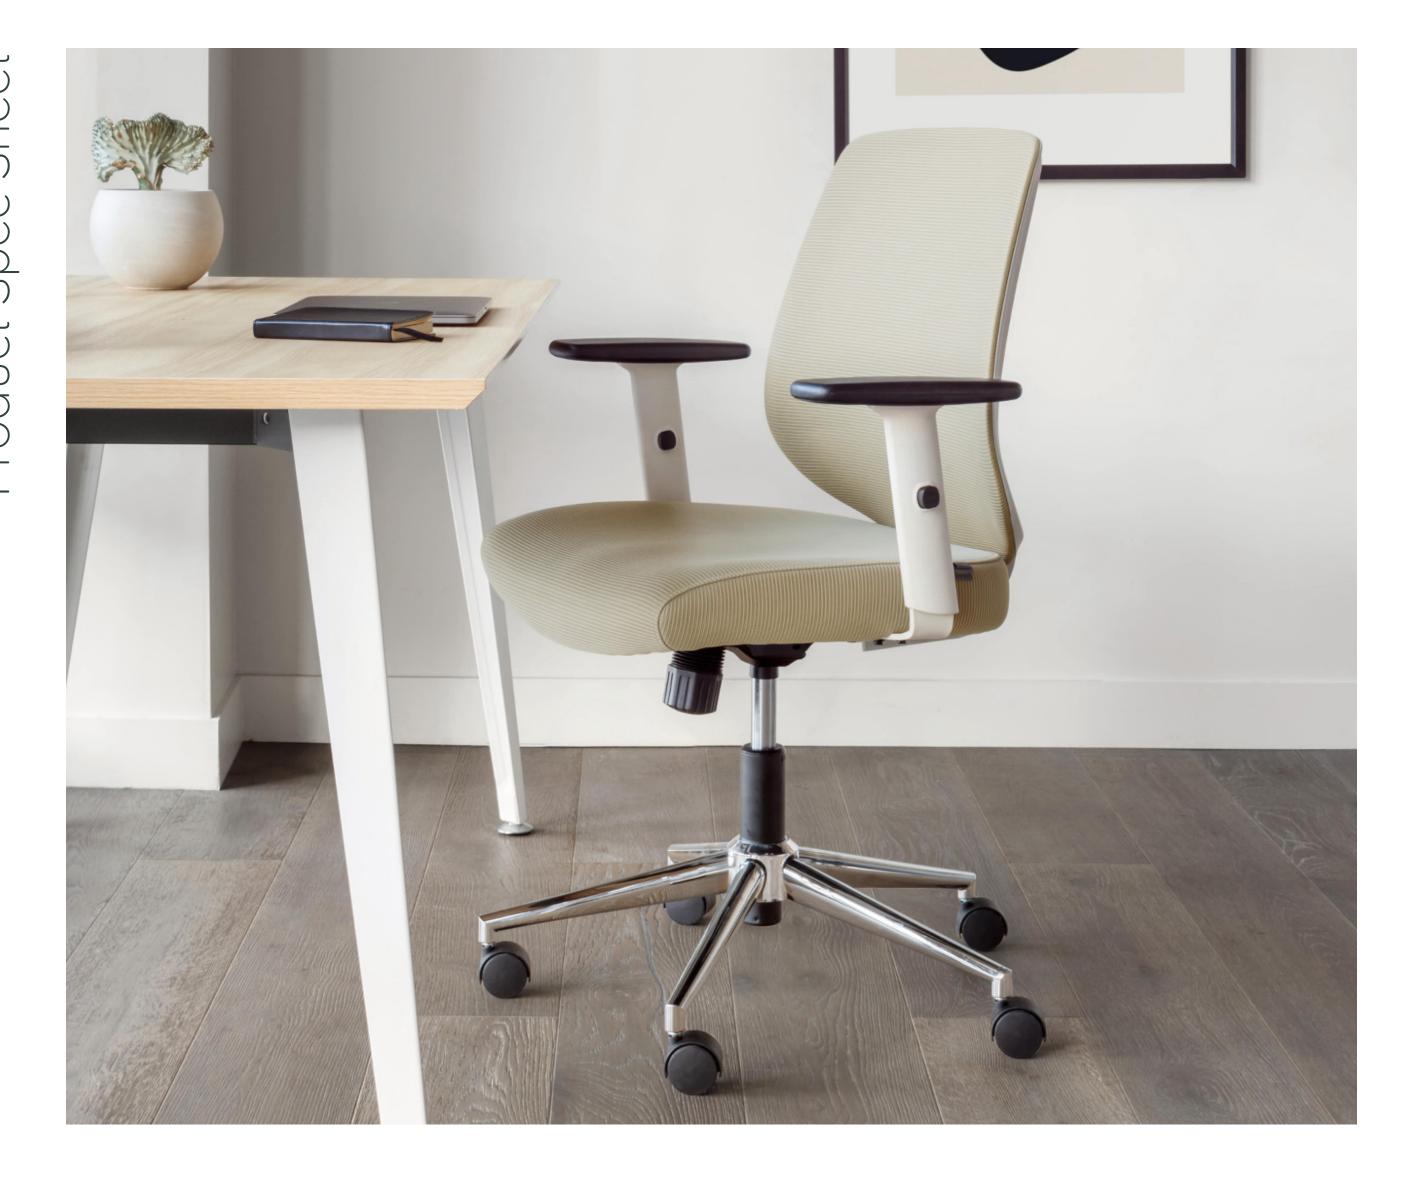

# Daily Chair

#### **OVERVIEW**

Designed with ergonomics, sustainability, and style in mind, the Daily Chair is as durable as it is comfortable. Made with 70% recycled materials with parts that are 96% recyclable after use, the Daily Chair fits any work environment from the living room to the board room.

With a contoured mesh or vegan leather backrest built for natural movement, the Daily Chair delivers comprehensive support on a budget. Its intuitive height and armrest adjustments make it the perfect chair for any body type and work.