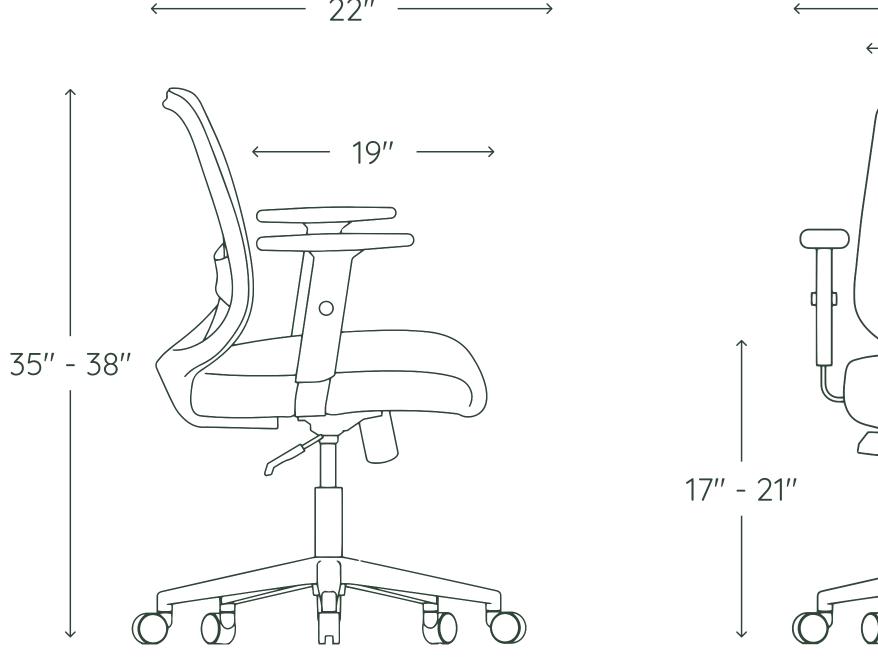

# **SPECIFICATIONS**

Overall: 22"W x 22"D x 35"-38"H Armrest height: 26"-29"

Chair height: 35"-38" Tilt range: 20°

Seat height: 17"-21" Max capacity: 225 lbs

Seat depth: 19" Assembled weight: 30 lbs