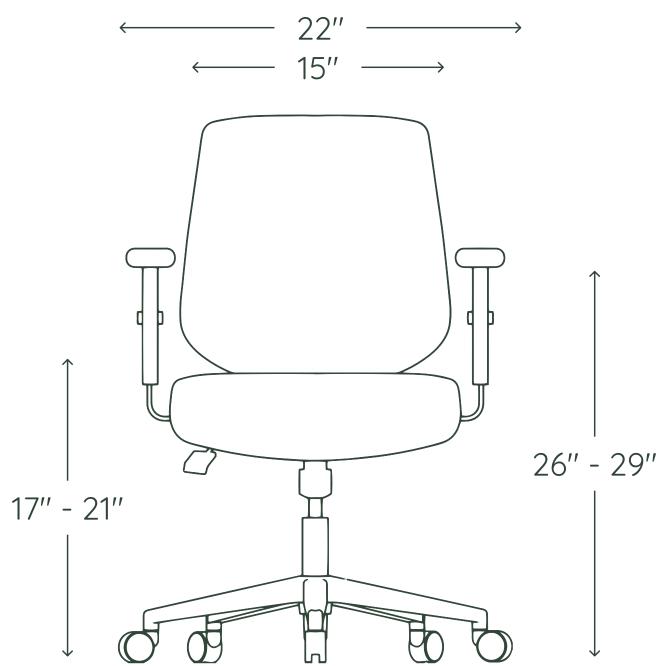

# **SPECIFICATIONS**

Overall: 22"W x 22"D x 35"-38"H Armrest height: 26"-29"

Chair height: 35"-38" Tilt range: 20°

Seat height: 17"-21" Max capacity: 225 lbs

Seat depth: 19" Assembled weight: 30 lbs