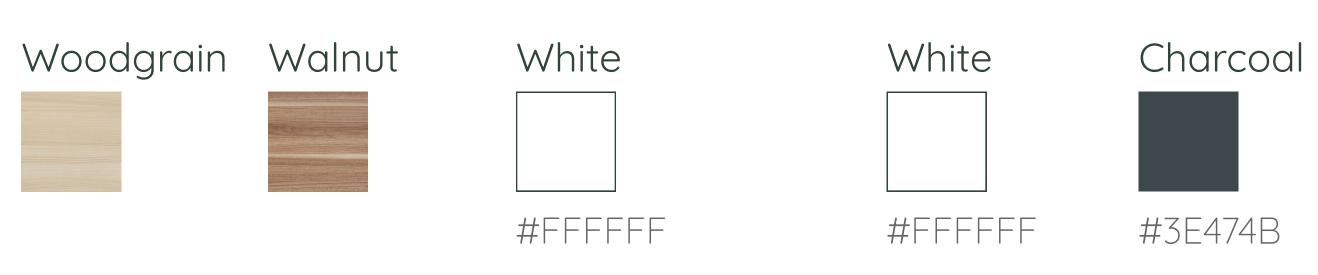

## **TOP COLORS**

### **BASE COLORS**

#### **MATERIALS**

Laminated MDF top: repels dings and spills in style, available in two finishes.

Flanged steel base: 3mm steel with powder white finish. Flanged steel base for stability.