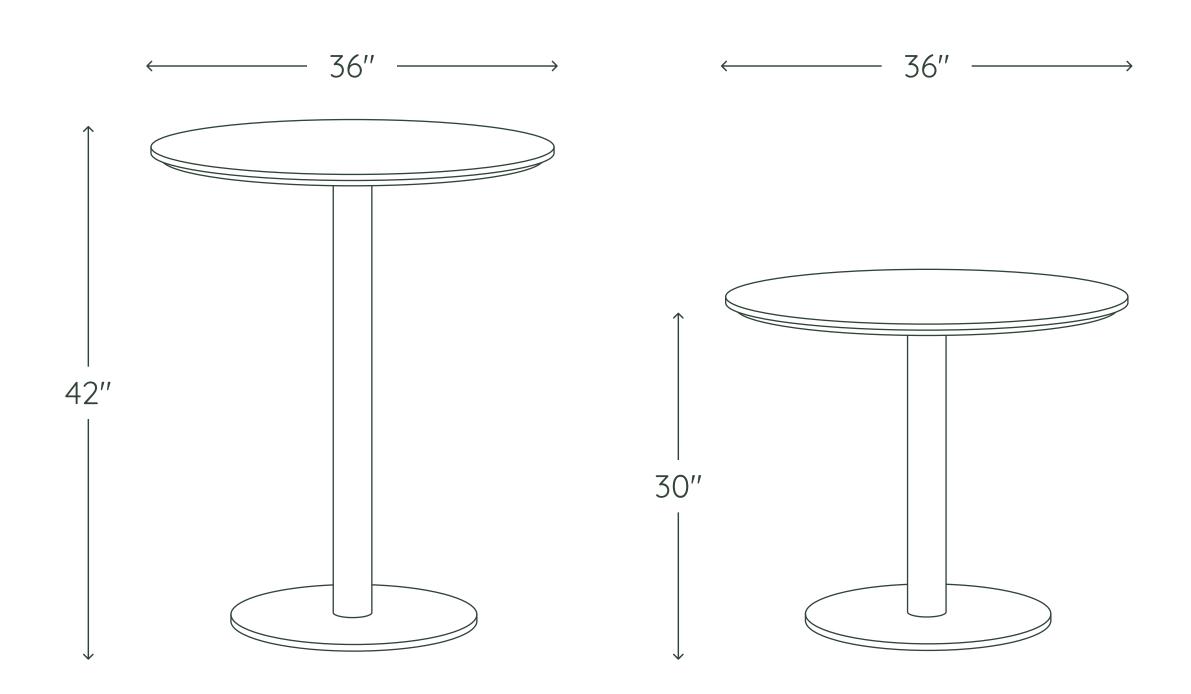

## SPECIFICATIONS

Standing height: 36"W x 36"D x 42"H

Seated height: 36"W x 36"D x 30"H

Assembled weight: 90 lbs

Max capacity: 300 lbs