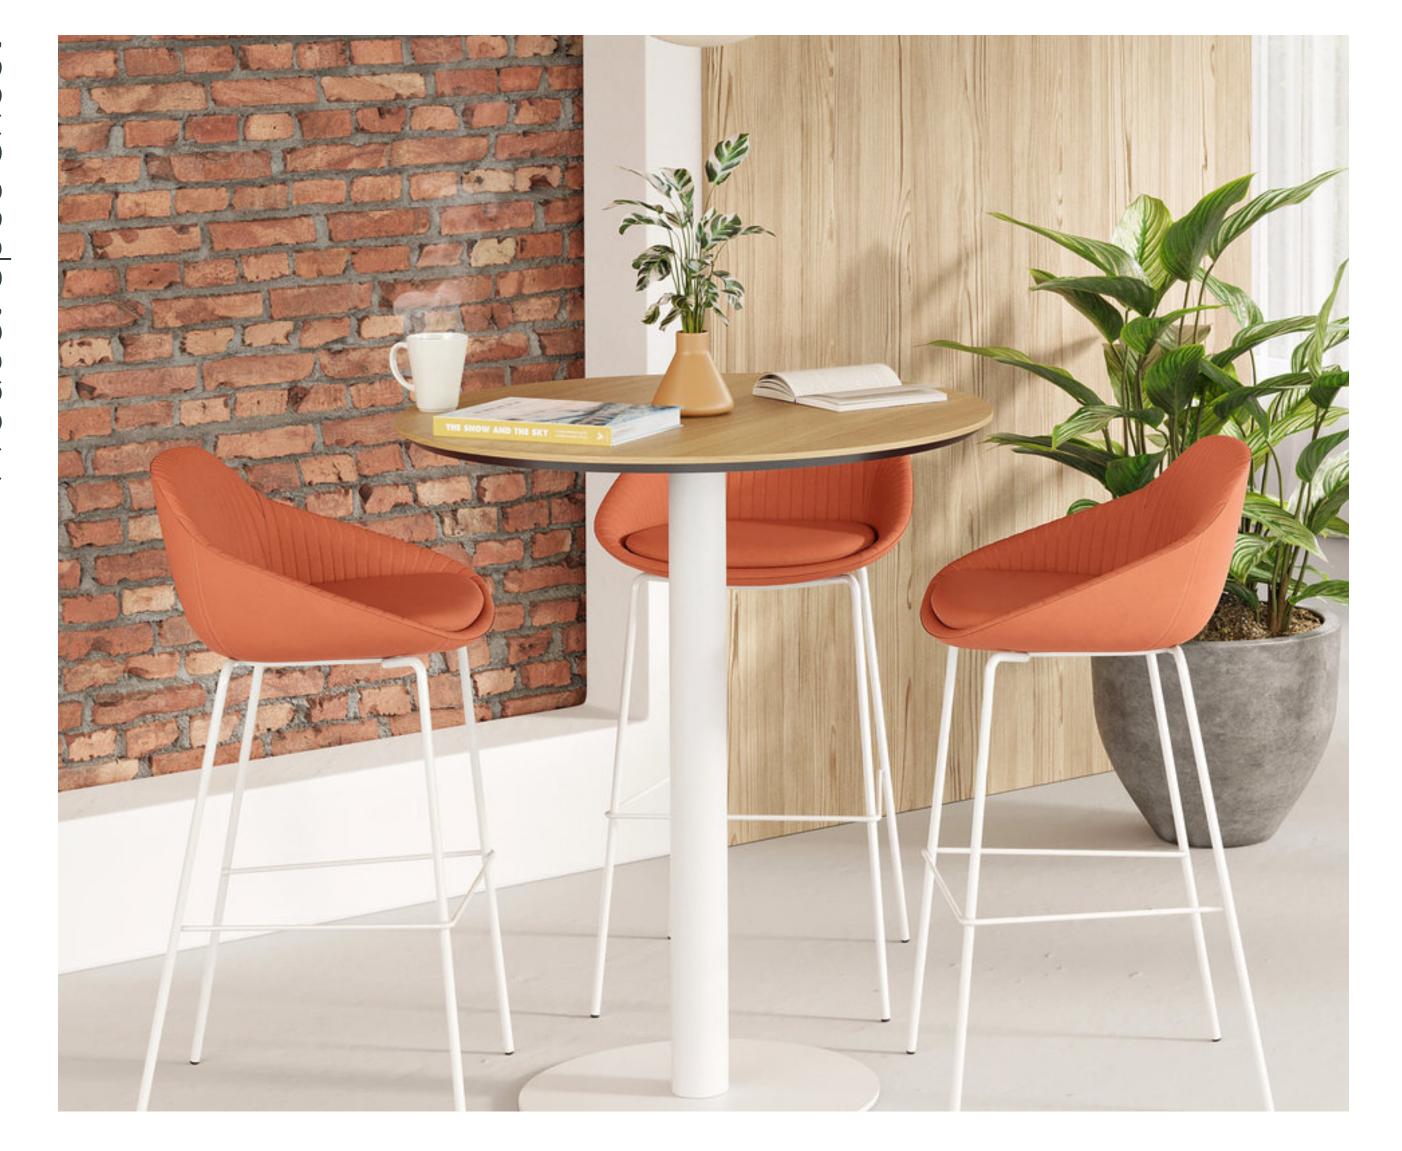

# Bistro Table

# **OVERVIEW**

Built for spaces with a casual and collaborative feel, the Branch Bistro Table gives teams a place to relax, have a snack and chat about work (or everything else).

The Bistro Table comes in a standing or seated height to comfortably accommodate up to four people. A flanged steel base in our signature powder white finish ensures stability in style.