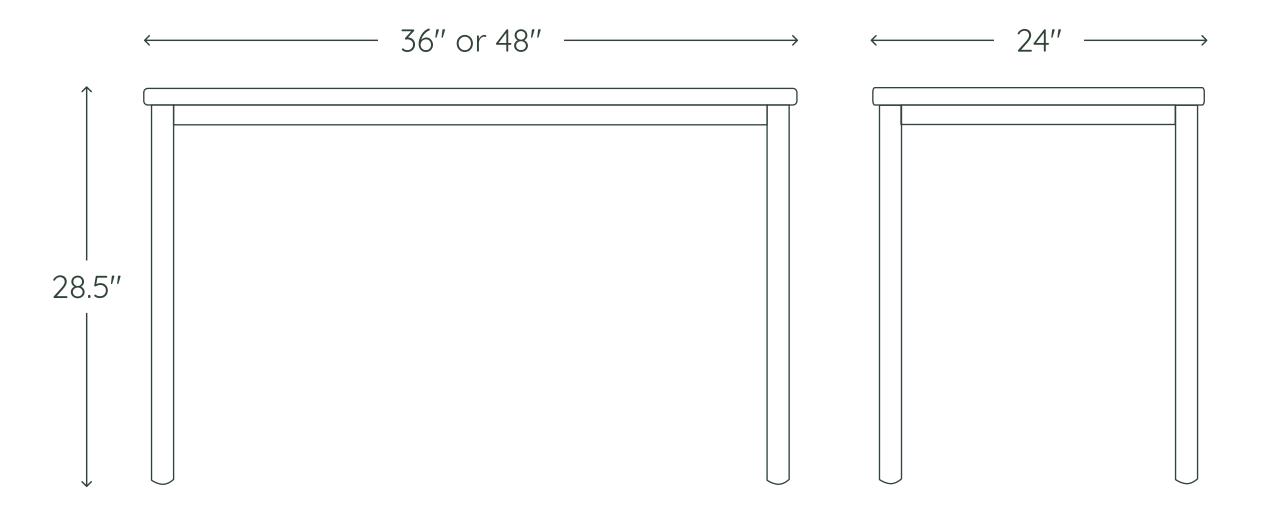

# SPECIFICATIONS

**36x24**: 36"W x 24"D x 28.5"H **Assembled weight**: 42-51 lbs

48x24: 48"W x 24"D x 28.5"H