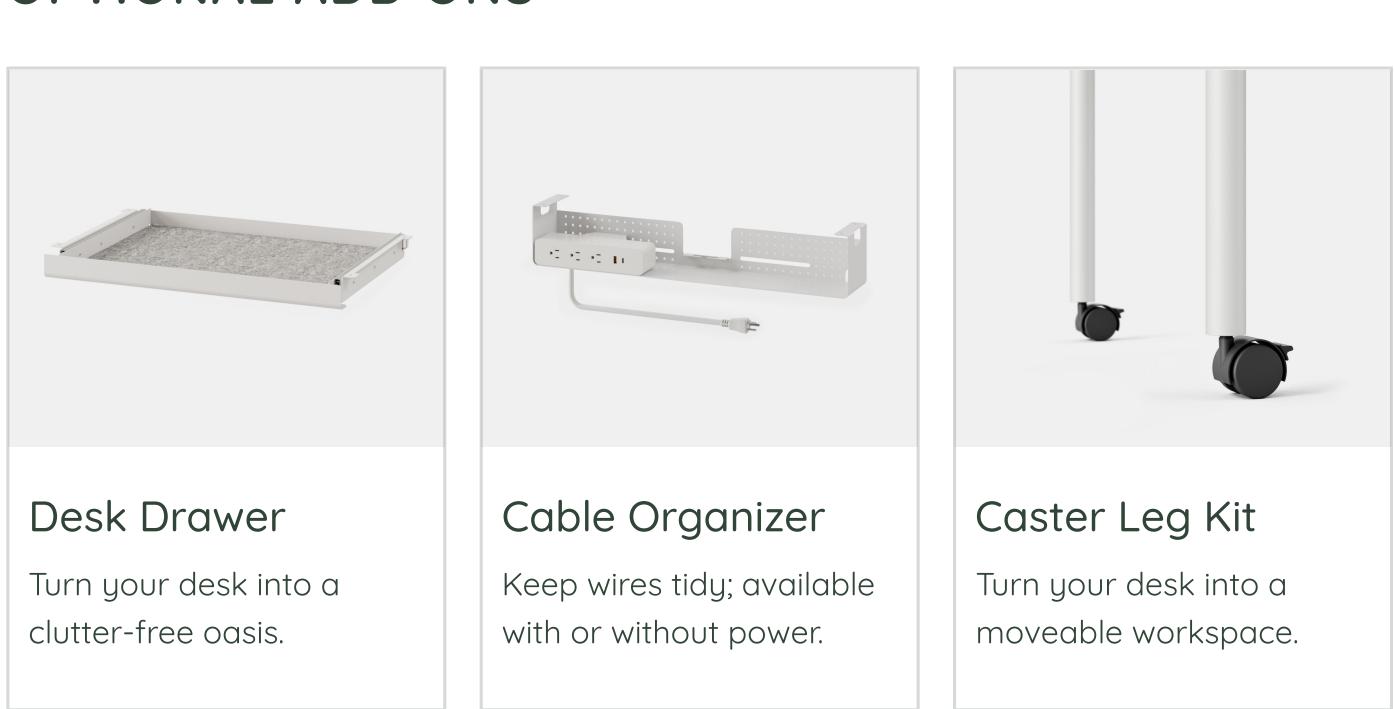

o remove stains and debris.

# Daily Desk

#### **OVERVIEW**

Emblematic of the design mantra "nothing unnecessary," our Daily Desk is a functionally elegant work desk equipped with a friendly form, clean lines, and modular frame that accommodates a range of optional storage and organizational add-ons.

The Daily Desk's compact footprint and easy assembly makes it an ideal fit for living areas, bedrooms, or home offices, while its contract-grade certification ensures it can stand the test of time and use in high-traffic workspaces. Choose your combination of desktop, leg, and accessory colors to make it your own.

## **TOP COLORS**



### **BASE COLORS**





# SPECIFICATIONS

**36x24**: 36"W x 24"D x 28.5"H **Assembled weight**: 42-51 lbs

48x24: 48"W x 24"D x 28.5"H

# OPTIONAL ADD ONS



# Branch